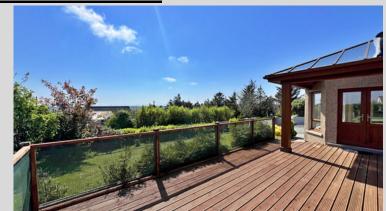

Heating is by way of oil and the property is equipped with uPVC windows and doors.

Externally to the front of the property is well maintained garden ground with an array of shrubs and plants. There is a decking area to the front ideal for outdoor entertainment and a driveway suitable for multiple vehicles. To the rear of the property there is a timber garage and drying area with substantial garden ground.