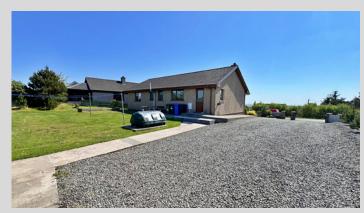

Heating is by way of oil and the property is equipped with uPVC windows and doors.

Externally to the front of the property is well maintained garden ground with an array of shrubs and plants. There is a decking area to the front ideal for outdoor entertainment and a driveway suitable for multiple vehicles. To the rear of the property there is a timber garage and drying area with substantial garden ground.