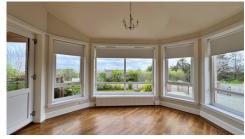

## Entrance Porch - 1.51m x 1.20m

<u>Hallway - 1.53m x 3.26m & 4.91m x 0.88m</u>

<u>Kitchen - 4.91m x 3.58m</u>

<u>Lounge - 5.51m x 3.50m</u>

<u>Sun-room - 2.63m x 4.46m</u>

<u>Bathroom - 2.57m x 1.49m</u>