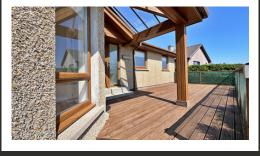

Heating is by way of oil and the property is equipped with uPVC windows and doors.

Externally to the front of the property is well maintained garden ground with an array of shrubs and plants. There is a decking area to the front ideal for outdoor entertainment and a driveway suitable for multiple vehicles. To the rear of the property there is a timber garage and drying area with substantial garden ground.