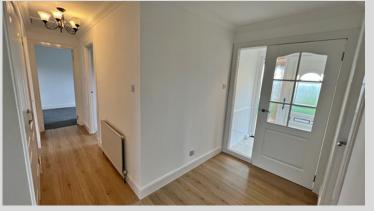

## Entrance Porch - 1.51m x 1.20m

<u>Hallway - 1.53m x 3.26m & 4.91m x 0.88m</u>

<u>Kitchen - 4.91m x 3.58m</u>

<u>Lounge - 5.51m x 3.50m</u>

<u>Sun-room - 2.63m x 4.46m</u>

<u>Bathroom - 2.57m x 1.49m</u>