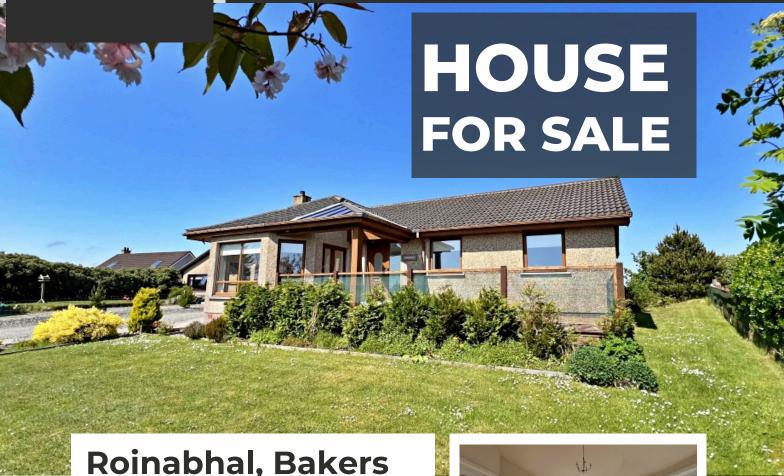

## Roinabhal, Bakers Road, Isle of Lewis, HS2 0EA

In a sought-after location of Newmarket, we are delighted to welcome to the market this well maintained, bright and spacious home, perfect for family living.

#### **Contact Us -**

property@derekmackenzie.com 01851 702211

Roinabhal provides a blank canvas for personalisation, allowing you to craft the perfect home to suit your style and is presented in walk-in condition comprising kitchen, lounge, sun-room, bathroom and three double bedrooms, one with en-suite shower room.

Heating is by way of oil and the property is equipped with uPVC windows and doors.

Externally to the front of the property is well maintained garden ground with an array of shrubs and plants. There is a decking area to the front ideal for outdoor entertainment and a driveway suitable for multiple vehicles. To the rear of the property there is a timber garage and drying area with substantial garden ground.