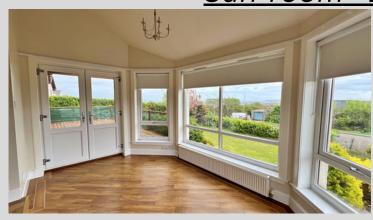

## Entrance Porch - 1.51m x 1.20m

<u>Hallway - 1.53m x 3.26m & 4.91m x 0.88m</u>

<u>Kitchen - 4.91m x 3.58m</u>

<u>Lounge - 5.51m x 3.50m</u>

<u>Sun-room - 2.63m x 4.46m</u>

<u>Bathroom - 2.57m x 1.49m</u>