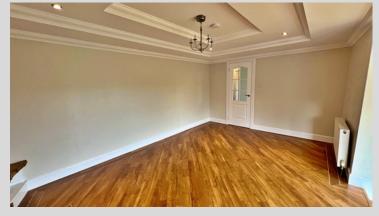

# <u>Master Bedroom - 3.08m x 3.98m</u>

<u>En-Suite - 1.26m x 2.37m</u>

Bedroom 2 - 2.99m x 2.60m

<u>Bedroom 3 - 4.03m x 2.59m</u>

<u>External - Front & Rear</u>