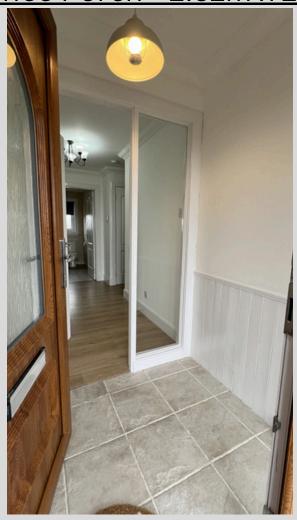

## Entrance Porch - 1.51m x 1.20m

<u>Hallway - 1.53m x 3.26m & 4.91m x 0.88m</u>

<u>Kitchen - 4.91m x 3.58m</u>

<u>Lounge - 5.51m x 3.50m</u>

<u>Sun-room - 2.63m x 4.46m</u>

<u>Bathroom - 2.57m x 1.49m</u>