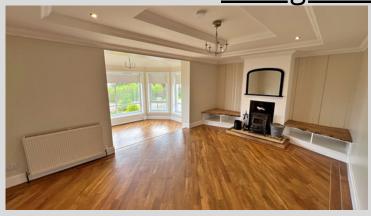

## Entrance Porch - 1.51m x 1.20m

<u>Hallway - 1.53m x 3.26m & 4.91m x 0.88m</u>

<u>Kitchen - 4.91m x 3.58m</u>

<u>Lounge - 5.51m x 3.50m</u>

<u>Sun-room - 2.63m x 4.46m</u>

<u>Bathroom - 2.57m x 1.49m</u>