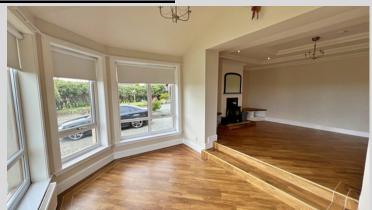

## Entrance Porch - 1.51m x 1.20m

<u>Hallway - 1.53m x 3.26m & 4.91m x 0.88m</u>

<u>Kitchen - 4.91m x 3.58m</u>

<u>Lounge - 5.51m x 3.50m</u>

<u>Sun-room - 2.63m x 4.46m</u>

<u>Bathroom - 2.57m x 1.49m</u>