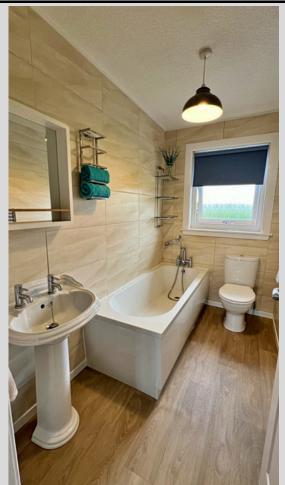

## Entrance Porch - 1.51m x 1.20m

<u>Hallway - 1.53m x 3.26m & 4.91m x 0.88m</u>

<u>Kitchen - 4.91m x 3.58m</u>

<u>Lounge - 5.51m x 3.50m</u>

<u>Sun-room - 2.63m x 4.46m</u>

<u>Bathroom - 2.57m x 1.49m</u>