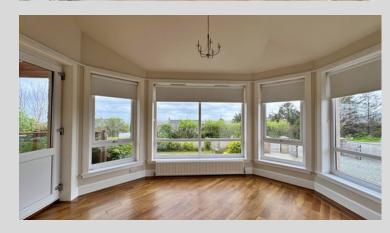

## Entrance Porch - 1.51m x 1.20m

<u>Hallway - 1.53m x 3.26m & 4.91m x 0.88m</u>

<u>Kitchen - 4.91m x 3.58m</u>

<u>Lounge - 5.51m x 3.50m</u>

<u>Sun-room - 2.63m x 4.46m</u>

<u>Bathroom - 2.57m x 1.49m</u>