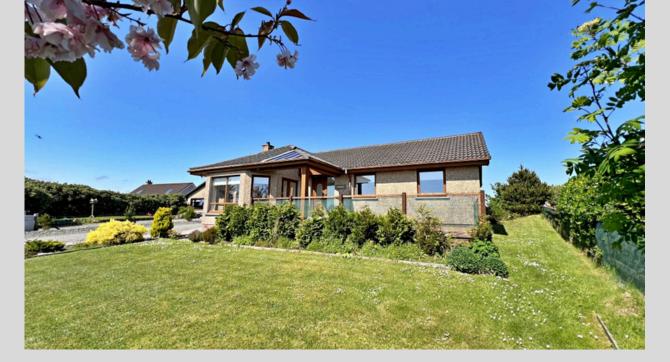

## Roinabhal, Bakers Road, Isle of Lewis, HS2 0EA

In a sought-after location of Newmarket, we are delighted to welcome to the market this well maintained, bright and spacious home, perfect for family living.

Heating is by way of oil and the property is equipped with uPVC windows and doors.

Externally to the front of the property is well maintained garden ground with an array of shrubs and plants. There is a decking area to the front ideal for outdoor entertainment and a driveway suitable for multiple vehicles. To the rear of the property there is a timber garage and drying area with substantial garden ground.