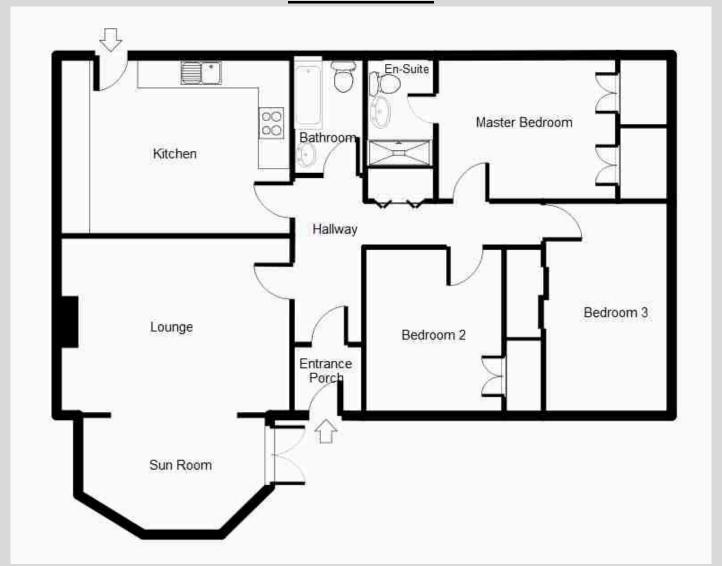

## Entrance Porch - 1.51m x 1.20m

<u>Hallway - 1.53m x 3.26m & 4.91m x 0.88m</u>

<u>Kitchen - 4.91m x 3.58m</u>

<u>Lounge - 5.51m x 3.50m</u>

<u>Sun-room - 2.63m x 4.46m</u>

<u>Bathroom - 2.57m x 1.49m</u>

# <u>Master Bedroom - 3.08m x 3.98m</u>

<u>En-Suite - 1.26m x 2.37m</u>

Bedroom 2 - 2.99m x 2.60m

<u>Bedroom 3 - 4.03m x 2.59m</u>

<u>External - Front & Rear</u>

### <u>Floor Plan</u>