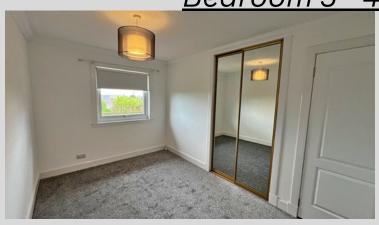

# <u>Master Bedroom - 3.08m x 3.98m</u>

<u>En-Suite - 1.26m x 2.37m</u>

Bedroom 2 - 2.99m x 2.60m

<u>Bedroom 3 - 4.03m x 2.59m</u>

<u>External - Front & Rear</u>