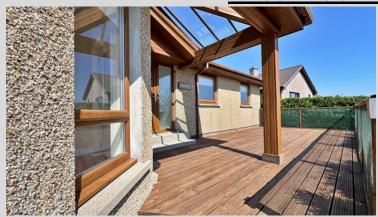

Heating is by way of oil and the property is equipped with uPVC windows and doors.

Externally to the front of the property is well maintained garden ground with an array of shrubs and plants. There is a decking area to the front ideal for outdoor entertainment and a driveway suitable for multiple vehicles. To the rear of the property there is a timber garage and drying area with substantial garden ground.