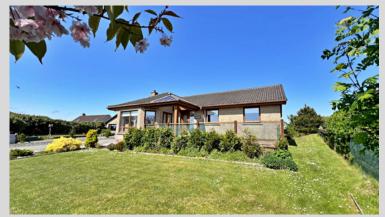

Heating is by way of oil and the property is equipped with uPVC windows and doors.

Externally to the front of the property is well maintained garden ground with an array of shrubs and plants. There is a decking area to the front ideal for outdoor entertainment and a driveway suitable for multiple vehicles. To the rear of the property there is a timber garage and drying area with substantial garden ground.