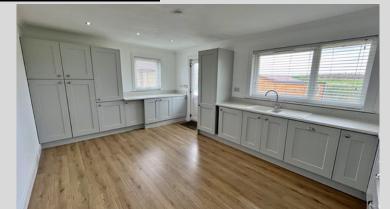

## Entrance Porch - 1.51m x 1.20m

<u>Hallway - 1.53m x 3.26m & 4.91m x 0.88m</u>

<u>Kitchen - 4.91m x 3.58m</u>

<u>Lounge - 5.51m x 3.50m</u>

<u>Sun-room - 2.63m x 4.46m</u>

<u>Bathroom - 2.57m x 1.49m</u>