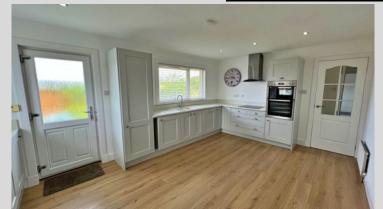

## Entrance Porch - 1.51m x 1.20m

<u>Hallway - 1.53m x 3.26m & 4.91m x 0.88m</u>

<u>Kitchen - 4.91m x 3.58m</u>

<u>Lounge - 5.51m x 3.50m</u>

<u>Sun-room - 2.63m x 4.46m</u>

<u>Bathroom - 2.57m x 1.49m</u>