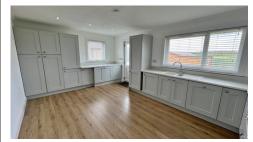

## Entrance Porch - 1.51m x 1.20m

<u>Hallway - 1.53m x 3.26m & 4.91m x 0.88m</u>

<u>Kitchen - 4.91m x 3.58m</u>

<u>Lounge - 5.51m x 3.50m</u>

<u>Sun-room - 2.63m x 4.46m</u>

<u>Bathroom - 2.57m x 1.49m</u>