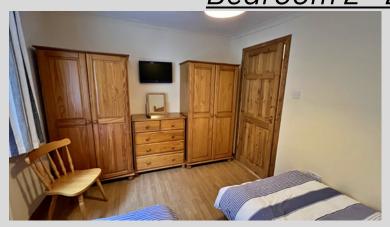

### Bedroom 1 - 3.33m x 4.50m

<u>Bedroom 2 - 2.83m x 3.73m</u>

<u>Bedroom 3 - 2.80m x 1.92m</u>

<u>Bathroom -</u>