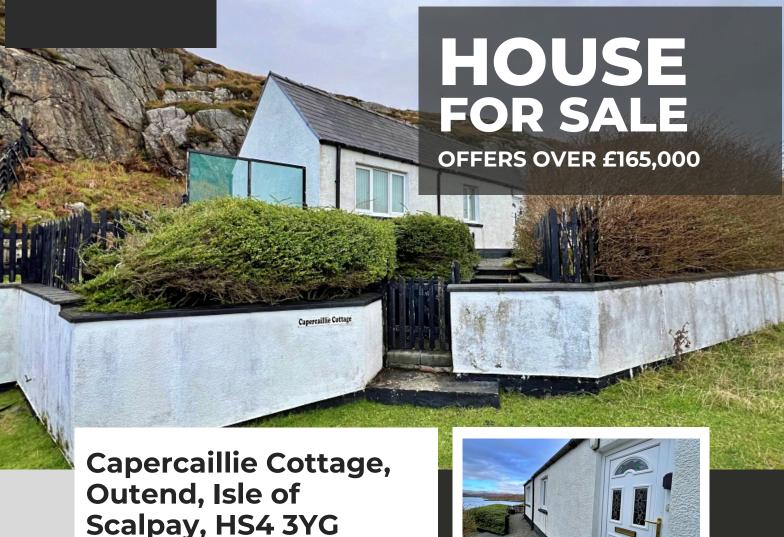

#### **Derek Mackenzie Solicitors** & Estate Agent

20-21 North Beach Street, Stornoway Isle of Lewis, HS1 2XQ

An excellent opportunity has arisen to purchase this charming, cosy, three bedroom Cottage located in the quiet, picturesque village of Outend, Scalpay

#### **Contact Us** property@derekmackenzie.com 01851 702211

Capercaillie Cottage offers excellent potential for peaceful family living. Accommodation comprises entrance hallway, kitchen, lounge, bathroom, shower room two double bedrooms and single bedroom.

Heating in the property is by way of oil and windows are uPVC throughout. New fuel tank installed and new Oil Boiler due to be installed imminently.

Externally to the front of the property there is off street parking available and well maintained garden ground with an array of shrubs and plants and to the side of the property there is a patio area enjoying beautiful views over the Sea Loch, perfect for outdoor entertainment.

Sofas, bedroom furniture and white goods within the kitchen are included in the asking price. Other items of furniture available for sale by separate negotiation.

The property is in close proximity to Scalpay Lighthouse, perfect for leisurely, scenic coastal walks. There is a local restaurant nearby and a regular bus service into the main town of Tarbert, Isle of Harris, which is approximately 7 miles away with all amenities and services including shops, restaurants, healthcare, education, sports facilities and transport links.