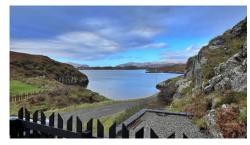

Heating in the property is by way of oil and windows are uPVC throughout. New fuel tank installed and new Oil Boiler due to be installed imminently.

Externally to the front of the property there is off street parking available and well maintained garden ground with an array of shrubs and plants and to the side of the property there is a patio area enjoying beautiful views over the Sea Loch, perfect for outdoor entertainment.