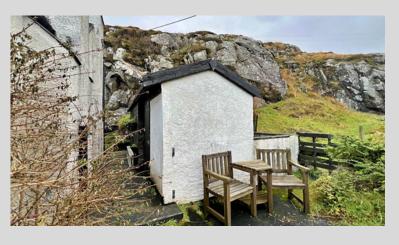

Heating in the property is by way of oil and windows are uPVC throughout. New fuel tank installed and new Oil Boiler due to be installed imminently.

Externally to the front of the property there is off street parking available and well maintained garden ground with an array of shrubs and plants and to the side of the property there is a patio area enjoying beautiful views over the Sea Loch, perfect for outdoor entertainment.

# <u>External - Rear</u>