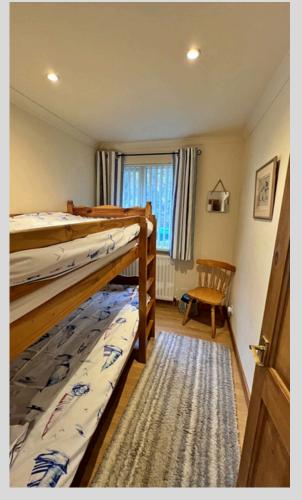

### Bedroom 1 - 3.33m x 4.50m

<u>Bedroom 2 - 2.83m x 3.73m</u>

<u>Bedroom 3 - 2.80m x 1.92m</u>

<u>Bathroom -</u>