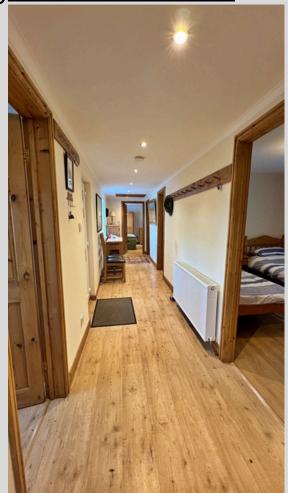

### Bedroom 1 - 3.33m x 4.50m

<u>Bedroom 2 - 2.83m x 3.73m</u>

<u>Bedroom 3 - 2.80m x 1.92m</u>

<u>Bathroom -</u>

## <u>Shower Room - 2.44m x 1.47m</u>