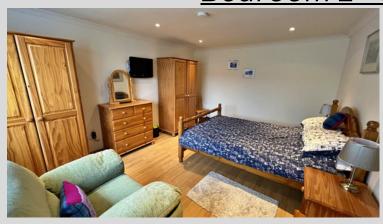

### Bedroom 1 - 3.33m x 4.50m

<u>Bedroom 2 - 2.83m x 3.73m</u>

<u>Bedroom 3 - 2.80m x 1.92m</u>

<u>Bathroom -</u>