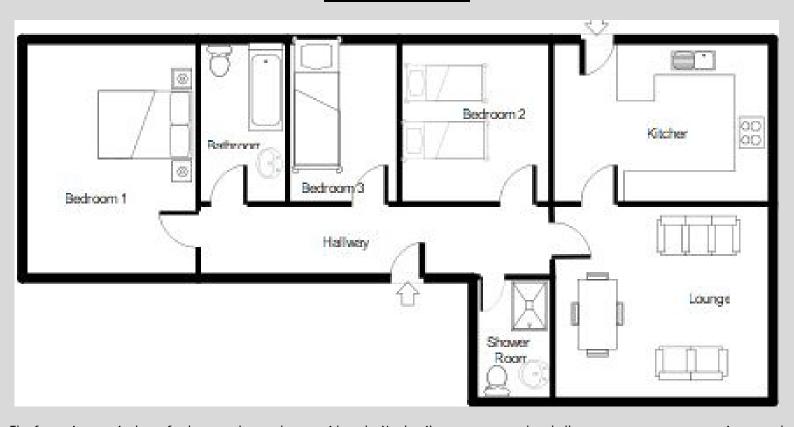

### Floor Plan

The foregoing particulars of sale are to be used as a guide only. No details are guaranteed and all measurements are approximate and are intended for general guidance only. We have not tested any services, equipment or appliances in the property and we advise prospective purchasers to commission their own survey or service reports before finalising their offer to purchase.

Entrance Hallway - 7.27m x 1.44m

<u>Lounge - 4.49m x 3.87m</u>

Kitchen - 3.09m x 3.97m

### Bedroom 1 - 3.33m x 4.50m

<u>Bedroom 2 - 2.83m x 3.73m</u>

<u>Bedroom 3 - 2.80m x 1.92m</u>

<u>Bathroom -</u>

## <u>Shower Room - 2.44m x 1.47m</u>