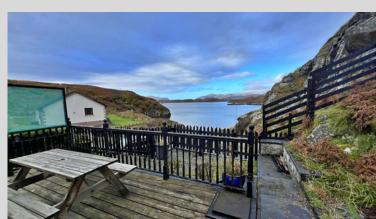

Heating in the property is by way of oil and windows are uPVC throughout. New fuel tank installed and new Oil Boiler due to be installed imminently.

Externally to the front of the property there is off street parking available and well maintained garden ground with an array of shrubs and plants and to the side of the property there is a patio area enjoying beautiful views over the Sea Loch, perfect for outdoor entertainment.

# <u>External - Rear</u>