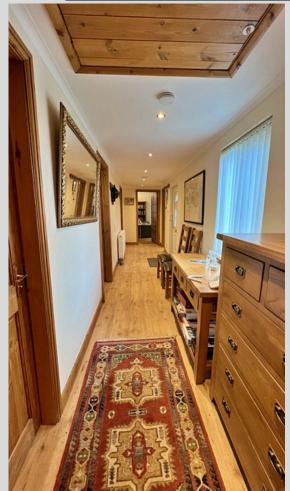

Entrance Hallway - 7.27m x 1.44m

<u>Lounge - 4.49m x 3.87m</u>

Kitchen - 3.09m x 3.97m