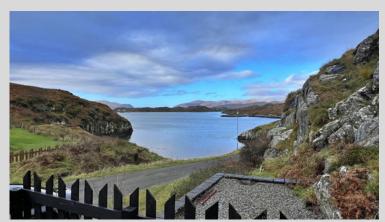

Heating in the property is by way of oil and windows are uPVC throughout. New fuel tank installed and new Oil Boiler due to be installed imminently.

Externally to the front of the property there is off street parking available and well maintained garden ground with an array of shrubs and plants and to the side of the property there is a patio area enjoying beautiful views over the Sea Loch, perfect for outdoor entertainment.

### <u> External - Front</u>