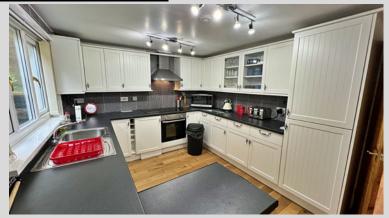

Entrance Hallway - 7.27m x 1.44m

<u>Lounge - 4.49m x 3.87m</u>

Kitchen - 3.09m x 3.97m