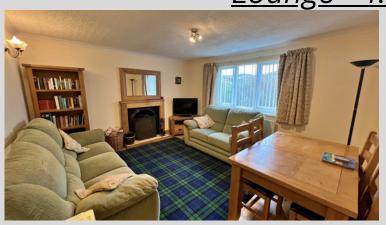

Entrance Hallway - 7.27m x 1.44m

<u>Lounge - 4.49m x 3.87m</u>

Kitchen - 3.09m x 3.97m