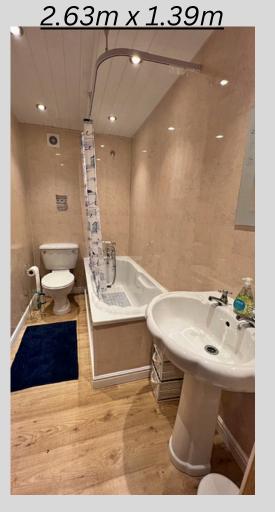

### Bedroom 1 - 3.33m x 4.50m

<u>Bedroom 2 - 2.83m x 3.73m</u>

<u>Bedroom 3 - 2.80m x 1.92m</u>

<u>Bathroom -</u>