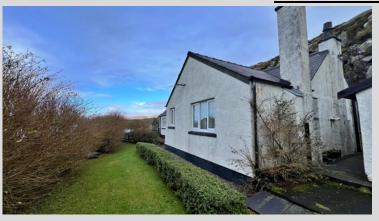

Heating in the property is by way of oil and windows are uPVC throughout. New fuel tank installed and new Oil Boiler due to be installed imminently.

Externally to the front of the property there is off street parking available and well maintained garden ground with an array of shrubs and plants and to the side of the property there is a patio area enjoying beautiful views over the Sea Loch, perfect for outdoor entertainment.

### <u> External - Front</u>