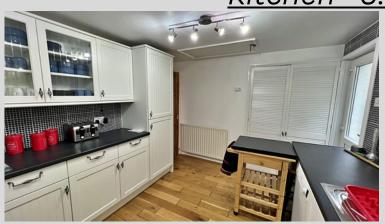

Entrance Hallway - 7.27m x 1.44m

<u>Lounge - 4.49m x 3.87m</u>

Kitchen - 3.09m x 3.97m