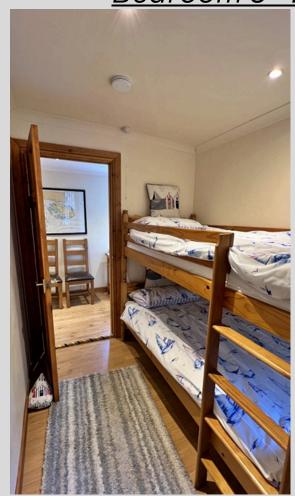

### Bedroom 1 - 3.33m x 4.50m

<u>Bedroom 2 - 2.83m x 3.73m</u>

<u>Bedroom 3 - 2.80m x 1.92m</u>

<u>Bathroom -</u>