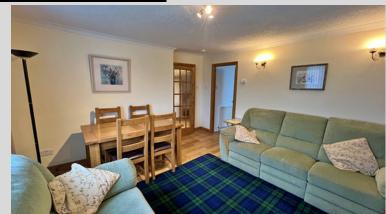

Entrance Hallway - 7.27m x 1.44m

<u>Lounge - 4.49m x 3.87m</u>

Kitchen - 3.09m x 3.97m