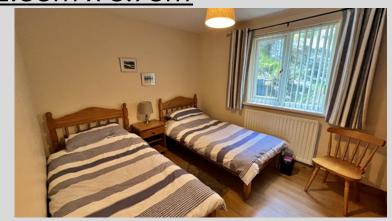

### Bedroom 1 - 3.33m x 4.50m

<u>Bedroom 2 - 2.83m x 3.73m</u>

<u>Bedroom 3 - 2.80m x 1.92m</u>

<u>Bathroom -</u>