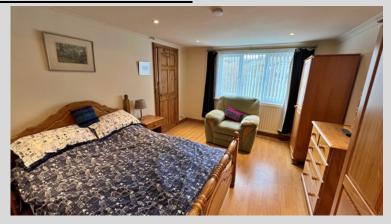

### Bedroom 1 - 3.33m x 4.50m

<u>Bedroom 2 - 2.83m x 3.73m</u>

<u>Bedroom 3 - 2.80m x 1.92m</u>

<u>Bathroom -</u>