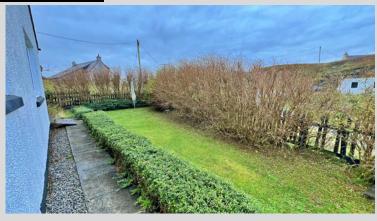

Heating in the property is by way of oil and windows are uPVC throughout. New fuel tank installed and new Oil Boiler due to be installed imminently.

Externally to the front of the property there is off street parking available and well maintained garden ground with an array of shrubs and plants and to the side of the property there is a patio area enjoying beautiful views over the Sea Loch, perfect for outdoor entertainment.

### <u> External - Front</u>