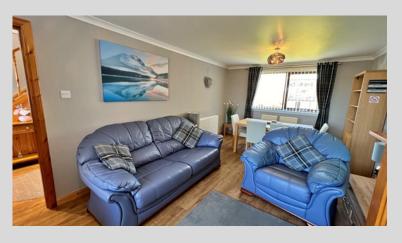

## Kitchen - 3.46m x 2.58m

<u>Lounge - 6.25m x 3.34m</u>

<u>Landing - 4.55m x 2.02m</u>

<u>Shower Room - 1.71m x 1.99m</u>