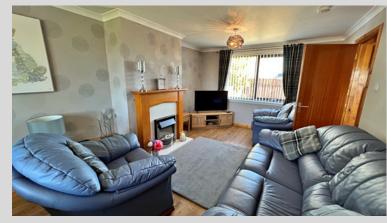

## Kitchen - 3.46m x 2.58m

<u>Lounge - 6.25m x 3.34m</u>

<u>Landing - 4.55m x 2.02m</u>

<u>Shower Room - 1.71m x 1.99m</u>