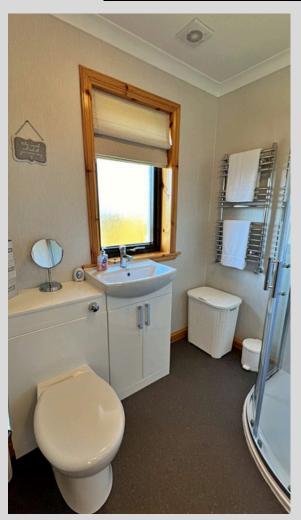

## Kitchen - 3.46m x 2.58m

<u>Lounge - 6.25m x 3.34m</u>

<u>Landing - 4.55m x 2.02m</u>

<u>Shower Room - 1.71m x 1.99m</u>