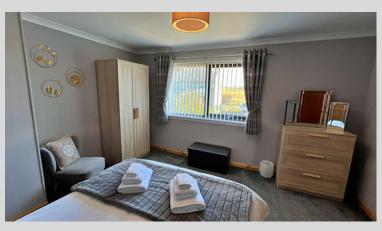

#### <u>Master Bedroom - 4.03m x 3.51m</u>

Bedroom 2 - 4.01m x 2.65m

Bedroom 3 - 3.69m x 2.83m