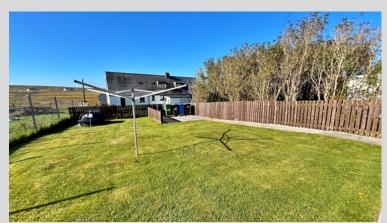

Heating in the property is by way of oil and windows are hardwood throughout.

Externally to the front there is low maintenance chipped garden space and on street parking. To the rear there is well-maintained garden ground with wooden decking area ideal for outdoor entertainment.

### External - Front

<u>External - Rear</u>