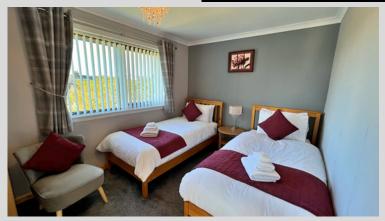

#### <u>Master Bedroom - 4.03m x 3.51m</u>

Bedroom 2 - 4.01m x 2.65m

Bedroom 3 - 3.69m x 2.83m