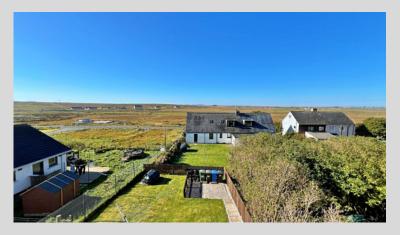

The property is located in a quiet, picturesque cul-de-sac and is currently used as a successful holiday let allowing potential purchasers to follow suit or alternatively would be an excellent opportunity for a first time buyer.

Heating in the property is by way of oil and windows are hardwood throughout.

Externally to the front there is low maintenance chipped garden space and on street parking. To the rear there is well-maintained garden ground with wooden decking area ideal for outdoor entertainment.