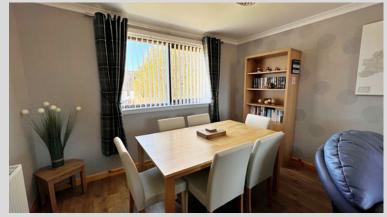

## Kitchen - 3.46m x 2.58m

<u>Lounge - 6.25m x 3.34m</u>

<u>Landing - 4.55m x 2.02m</u>

<u>Shower Room - 1.71m x 1.99m</u>