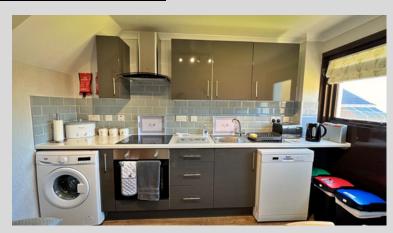

## Kitchen - 3.46m x 2.58m

<u>Lounge - 6.25m x 3.34m</u>

<u>Landing - 4.55m x 2.02m</u>

<u>Shower Room - 1.71m x 1.99m</u>