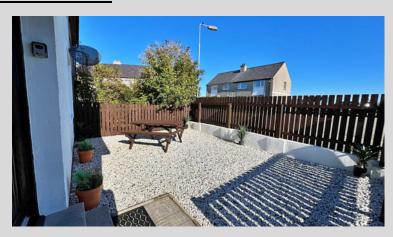

Heating in the property is by way of oil and windows are hardwood throughout.

Externally to the front there is low maintenance chipped garden space and on street parking. To the rear there is well-maintained garden ground with wooden decking area ideal for outdoor entertainment.

### External - Front

<u>External - Rear</u>