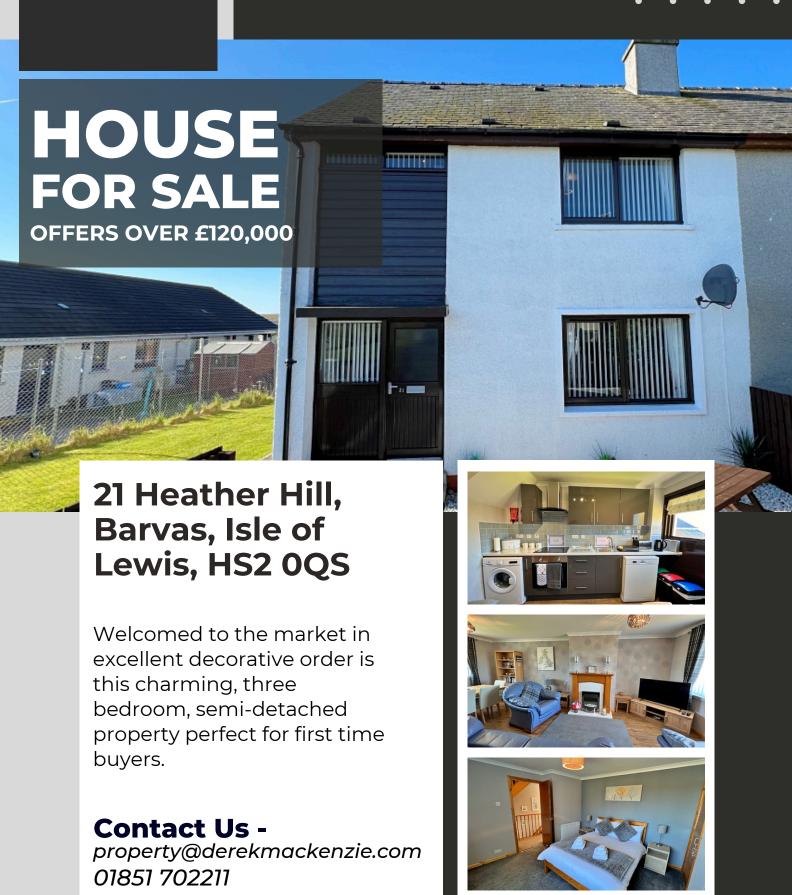

#### Derek Mackenzie Solicitors & Estate Agent

20-21 North Beach Street, Stornoway Isle of Lewis, HS1 2XQ

Accommodation is presented in immaculate, walk-in condition comprising ground floor entrance hallway, kitchen and lounge. First floor comprises two double bedrooms and shower room and third floor loft space has been renovated to allow a third bedroom.

The property is located in a quiet, picturesque cul-de-sac and is currently used as a successful holiday let allowing potential purchasers to follow suit or alternatively would be an excellent opportunity for a first time buyer.

Heating in the property is by way of oil and windows are hardwood throughout.

Externally to the front there is low maintenance chipped garden space and on street parking. To the rear there is well-maintained garden ground with wooden decking area ideal for outdoor entertainment.

There is a primary school, garage and local shop with post office and petrol pumps nearby and the main town of Stornoway is approximately 12 miles away with all amenities and services.