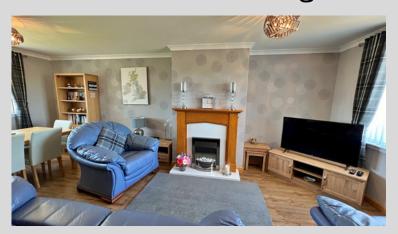

## Kitchen - 3.46m x 2.58m

<u>Lounge - 6.25m x 3.34m</u>

<u>Landing - 4.55m x 2.02m</u>

<u>Shower Room - 1.71m x 1.99m</u>