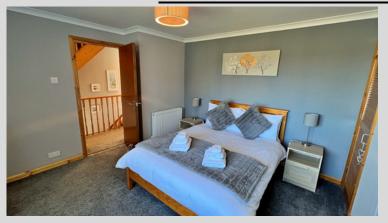

#### <u>Master Bedroom - 4.03m x 3.51m</u>

Bedroom 2 - 4.01m x 2.65m

Bedroom 3 - 3.69m x 2.83m