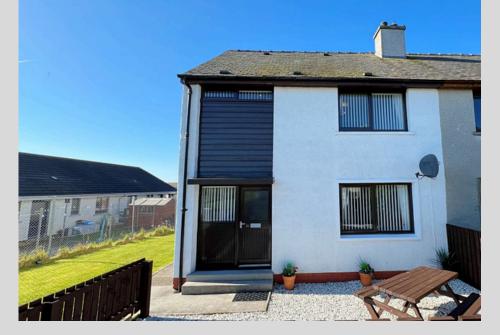

Heating in the property is by way of oil and windows are hardwood throughout.

Externally to the front there is low maintenance chipped garden space and on street parking. To the rear there is well-maintained garden ground with wooden decking area ideal for outdoor entertainment.

### External - Front

<u>External - Rear</u>