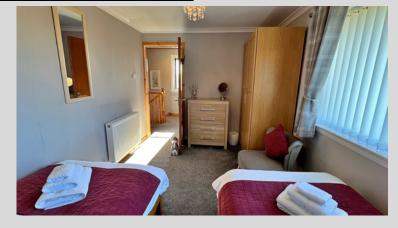

#### <u>Master Bedroom - 4.03m x 3.51m</u>

Bedroom 2 - 4.01m x 2.65m

Bedroom 3 - 3.69m x 2.83m