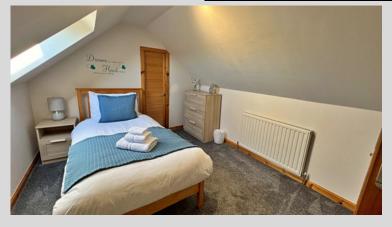

#### <u>Master Bedroom - 4.03m x 3.51m</u>

Bedroom 2 - 4.01m x 2.65m

Bedroom 3 - 3.69m x 2.83m