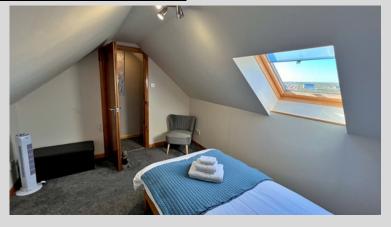

#### <u>Master Bedroom - 4.03m x 3.51m</u>

Bedroom 2 - 4.01m x 2.65m

Bedroom 3 - 3.69m x 2.83m