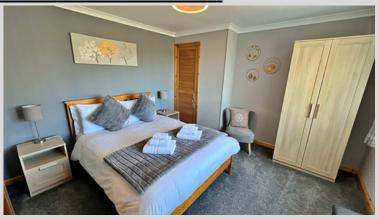

#### <u>Master Bedroom - 4.03m x 3.51m</u>

Bedroom 2 - 4.01m x 2.65m

Bedroom 3 - 3.69m x 2.83m