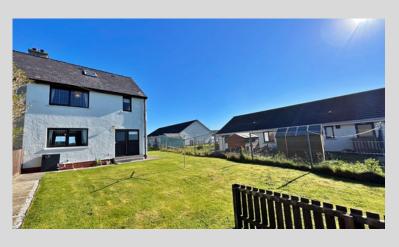

Heating in the property is by way of oil and windows are hardwood throughout.

Externally to the front there is low maintenance chipped garden space and on street parking. To the rear there is well-maintained garden ground with wooden decking area ideal for outdoor entertainment.

### External - Front

<u>External - Rear</u>