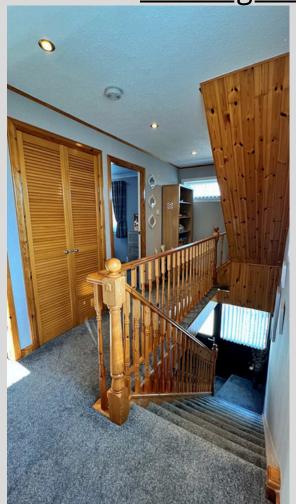

## Kitchen - 3.46m x 2.58m

<u>Lounge - 6.25m x 3.34m</u>

<u>Landing - 4.55m x 2.02m</u>

<u>Shower Room - 1.71m x 1.99m</u>