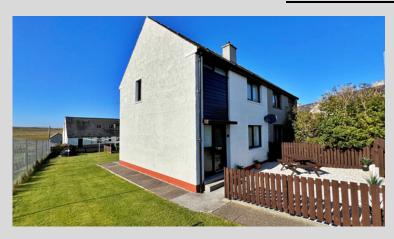

The property is located in a quiet, picturesque cul-de-sac and is currently used as a successful holiday let allowing potential purchasers to follow suit or alternatively would be an excellent opportunity for a first time buyer.

Heating in the property is by way of oil and windows are hardwood throughout.

Externally to the front there is low maintenance chipped garden space and on street parking. To the rear there is well-maintained garden ground with wooden decking area ideal for outdoor entertainment.

### External - Front

<u>External - Rear</u>