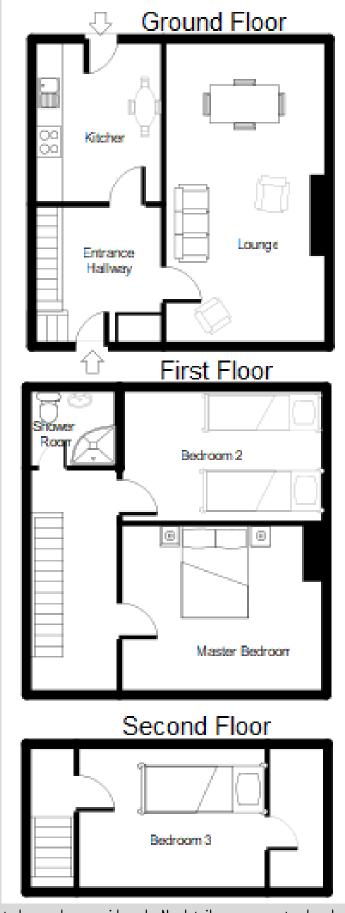

#### Derek Mackenzie Solicitors & Estate Agent

20-21 North Beach Street, Stornoway Isle of Lewis, HS1 2XQ

Accommodation is presented in immaculate, walk-in condition comprising ground floor entrance hallway, kitchen and lounge. First floor comprises two double bedrooms and shower room and third floor loft space has been renovated to allow a third bedroom.

# <u>Entrance Hallway - 2.75m x 2.59m</u>

## Kitchen - 3.46m x 2.58m

<u>Lounge - 6.25m x 3.34m</u>

<u>Landing - 4.55m x 2.02m</u>

<u>Shower Room - 1.71m x 1.99m</u>

#### <u>Master Bedroom - 4.03m x 3.51m</u>

Bedroom 2 - 4.01m x 2.65m

Bedroom 3 - 3.69m x 2.83m

#### Floor Plan

The foregoing particulars of sale are to be used as a guide only. No details are guaranteed and all measurements are approximate and are intended for general guidance only. We have not tested any services, equipment or appliances in the property and we advise prospective purchasers to commission their own survey or service reports before finalising their offer to purchase.