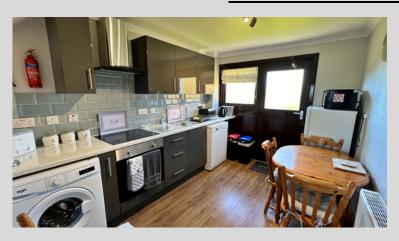

## Kitchen - 3.46m x 2.58m

<u>Lounge - 6.25m x 3.34m</u>

<u>Landing - 4.55m x 2.02m</u>

<u>Shower Room - 1.71m x 1.99m</u>