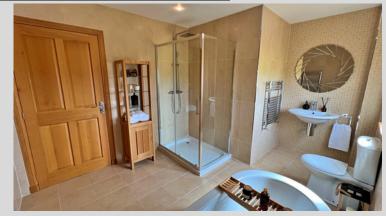

First floor comprises master bedroom with en-suite, family bathroom and three double bedrooms, all equip with built in wardrobes.

Heating in the property is by way of oil and windows are of wood effect uPVC sash windows.

### <u>Kitchen - 4.81m x 5.73m</u>

<u>Dining Room - 3.48m x 4.29m</u>

W/C - 2.04m x 1.39m

Utility Room - 6.11m x 2.07m

Family Bathroom- 2.87m x 3.81m

<u>Landing - 4.97m x 2.16m</u>