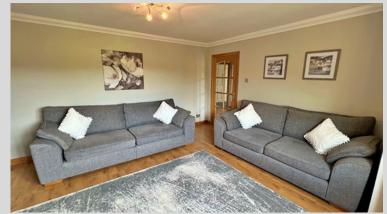

# Entrance Hallway - 6.34m x 2.32m

<u>Family Room - 4.79m x 4.52m</u>

Lounge - 5.01m x 4.77m