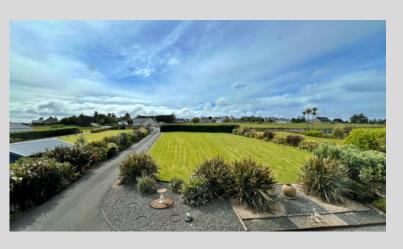

The Croft Tenancy is located to the rear of the property and extends to approximately 0.894 hectares (2.21 acres) leading down towards the shore line. Ideal for a range of agricultural purposes. The garage is situated on the Croft.

# Bedroom 3 - 3.57m x 4.82

Bedroom 4 - 3.27m x 4.18m

External - Front

<u>External - Rear</u>

**Croft & Views** 