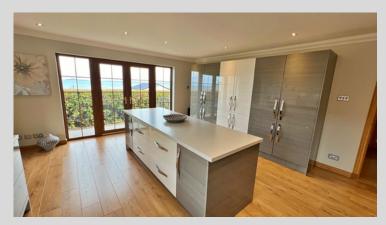

Accommodation is spacious and tastefully decorated throughout and presented in pristine, walk-in condition comprising ground floor entrance hallway, lounge, family room, kitchen with patio doors, dining room, utility room and W/C.

### <u>Kitchen - 4.81m x 5.73m</u>

<u>Dining Room - 3.48m x 4.29m</u>

W/C - 2.04m x 1.39m

Utility Room - 6.11m x 2.07m

Family Bathroom- 2.87m x 3.81m

<u>Landing - 4.97m x 2.16m</u>