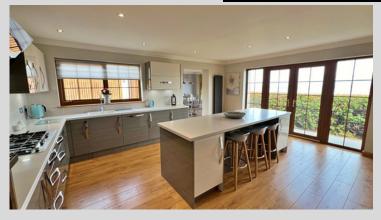

Accommodation is spacious and tastefully decorated throughout and presented in pristine, walk-in condition comprising ground floor entrance hallway, lounge, family room, kitchen with patio doors, dining room, utility room and W/C.

### <u>Kitchen - 4.81m x 5.73m</u>

<u>Dining Room - 3.48m x 4.29m</u>

W/C - 2.04m x 1.39m

Utility Room - 6.11m x 2.07m

Family Bathroom- 2.87m x 3.81m

<u>Landing - 4.97m x 2.16m</u>