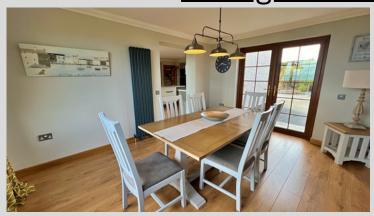

Accommodation is spacious and tastefully decorated throughout and presented in pristine, walk-in condition comprising ground floor entrance hallway, lounge, family room, kitchen with patio doors, dining room, utility room and W/C.

### <u>Kitchen - 4.81m x 5.73m</u>

<u>Dining Room - 3.48m x 4.29m</u>

W/C - 2.04m x 1.39m

Utility Room - 6.11m x 2.07m

Family Bathroom- 2.87m x 3.81m

<u>Landing - 4.97m x 2.16m</u>