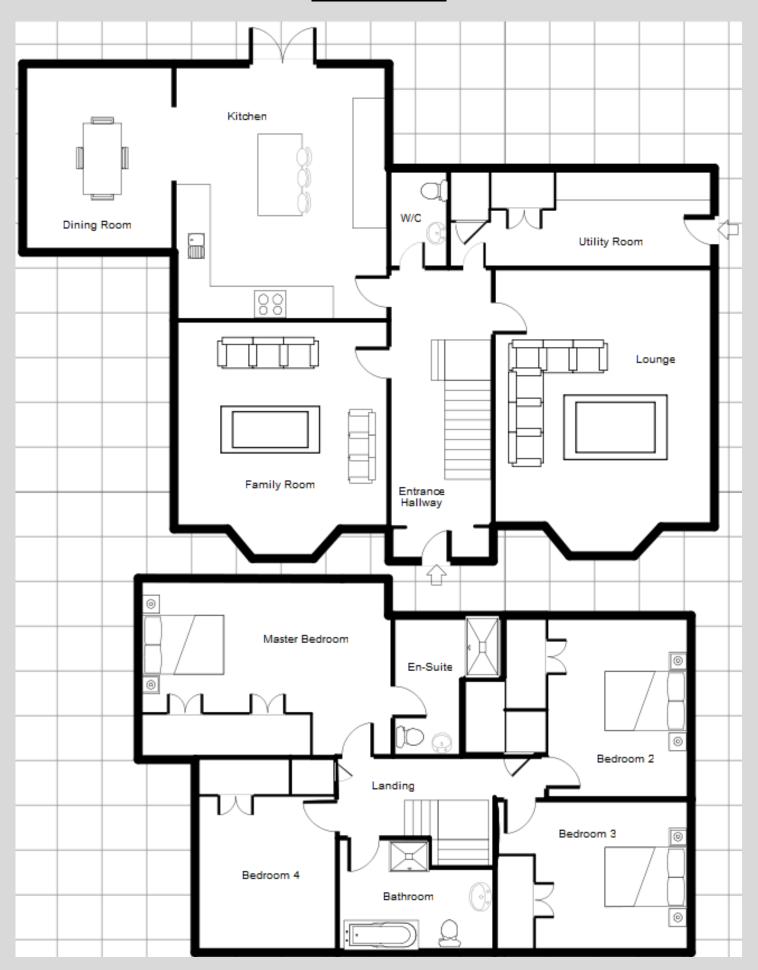

Accommodation is spacious and tastefully decorated throughout and presented in pristine, walk-in condition comprising ground floor entrance hallway, lounge, family room, kitchen with patio doors, dining room, utility room and W/C.

First floor comprises master bedroom with en-suite, family bathroom and three double bedrooms, all equip with built in wardrobes.

Heating in the property is by way of oil and windows are of wood effect uPVC sash windows.

# Entrance Hallway - 6.34m x 2.32m

<u>Family Room - 4.79m x 4.52m</u>

Lounge - 5.01m x 4.77m

### <u>Kitchen - 4.81m x 5.73m</u>

<u>Dining Room - 3.48m x 4.29m</u>

W/C - 2.04m x 1.39m

Utility Room - 6.11m x 2.07m

Family Bathroom- 2.87m x 3.81m

<u>Landing - 4.97m x 2.16m</u>

# Master Bedroom - 4.86m x 4.14m

En-suite - 2.47m x 1.95m

Bedroom 2 - 3.66m x 3.53m

# Bedroom 3 - 3.57m x 4.82

Bedroom 4 - 3.27m x 4.18m

External - Front

<u>External - Rear</u>

**Croft & Views** 

## Floor Plan