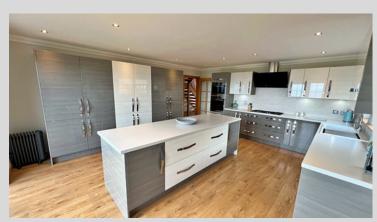

Accommodation is spacious and tastefully decorated throughout and presented in pristine, walk-in condition comprising ground floor entrance hallway, lounge, family room, kitchen with patio doors, dining room, utility room and W/C.

### <u>Kitchen - 4.81m x 5.73m</u>

<u>Dining Room - 3.48m x 4.29m</u>

W/C - 2.04m x 1.39m

Utility Room - 6.11m x 2.07m

Family Bathroom- 2.87m x 3.81m

<u>Landing - 4.97m x 2.16m</u>