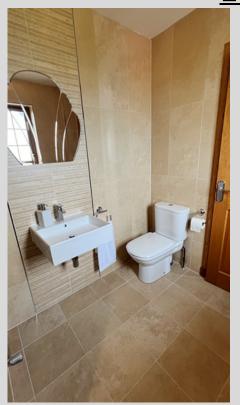

### <u>Kitchen - 4.81m x 5.73m</u>

<u>Dining Room - 3.48m x 4.29m</u>

W/C - 2.04m x 1.39m

Utility Room - 6.11m x 2.07m

Family Bathroom- 2.87m x 3.81m

<u>Landing - 4.97m x 2.16m</u>