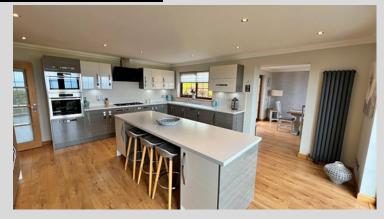

Accommodation is spacious and tastefully decorated throughout and presented in pristine, walk-in condition comprising ground floor entrance hallway, lounge, family room, kitchen with patio doors, dining room, utility room and W/C.

### <u>Kitchen - 4.81m x 5.73m</u>

<u>Dining Room - 3.48m x 4.29m</u>

W/C - 2.04m x 1.39m

Utility Room - 6.11m x 2.07m

Family Bathroom- 2.87m x 3.81m

<u>Landing - 4.97m x 2.16m</u>