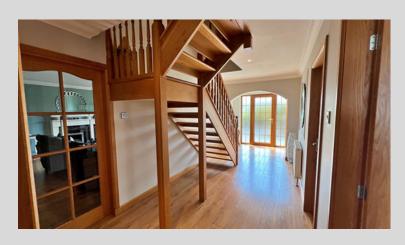

# Entrance Hallway - 6.34m x 2.32m

<u>Family Room - 4.79m x 4.52m</u>

Lounge - 5.01m x 4.77m