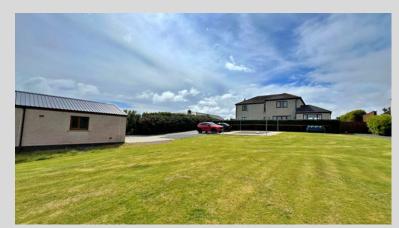

#### **Contact Us -**

property@derekmackenzie.com 01851 702211

The property is set back off the road within substantial yet easy to maintain garden ground. Externally to the front there is an array of shrubs and plants with a considerable tarmac driveway leading to the property. There is also a wooden decking area ideal for outdoor entertainment while enjoying the peaceful sea views. To the rear of the property there is a large garage and paved drying area.