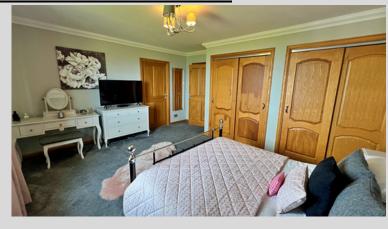

First floor comprises master bedroom with en-suite, family bathroom and three double bedrooms, all equip with built in wardrobes.

Heating in the property is by way of oil and windows are of wood effect uPVC sash windows.

# Master Bedroom - 4.86m x 4.14m

En-suite - 2.47m x 1.95m

Bedroom 2 - 3.66m x 3.53m