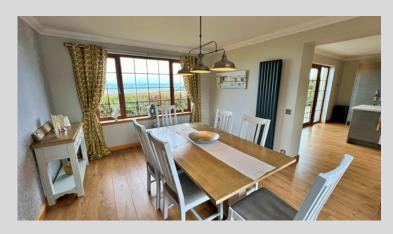

Accommodation is spacious and tastefully decorated throughout and presented in pristine, walk-in condition comprising ground floor entrance hallway, lounge, family room, kitchen with patio doors, dining room, utility room and W/C.

### <u>Kitchen - 4.81m x 5.73m</u>

<u>Dining Room - 3.48m x 4.29m</u>

W/C - 2.04m x 1.39m

Utility Room - 6.11m x 2.07m

Family Bathroom- 2.87m x 3.81m

<u>Landing - 4.97m x 2.16m</u>