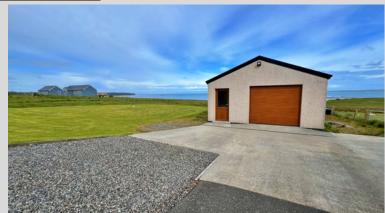

#### **Contact Us -**

property@derekmackenzie.com 01851 702211

The property is set back off the road within substantial yet easy to maintain garden ground. Externally to the front there is an array of shrubs and plants with a considerable tarmac driveway leading to the property. There is also a wooden decking area ideal for outdoor entertainment while enjoying the peaceful sea views. To the rear of the property there is a large garage and paved drying area.

The Croft Tenancy is located to the rear of the property and extends to approximately 0.894 hectares (2.21 acres) leading down towards the shore line. Ideal for a range of agricultural purposes. The garage is situated on the Croft.