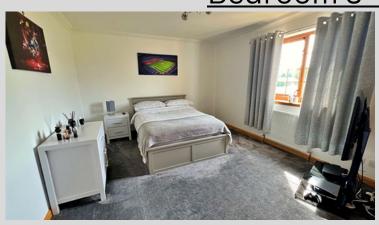

First floor comprises master bedroom with en-suite, family bathroom and three double bedrooms, all equip with built in wardrobes.

Heating in the property is by way of oil and windows are of wood effect uPVC sash windows.

# Master Bedroom - 4.86m x 4.14m

En-suite - 2.47m x 1.95m

Bedroom 2 - 3.66m x 3.53m