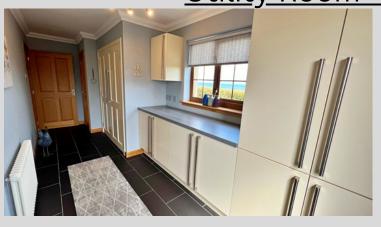

Accommodation is spacious and tastefully decorated throughout and presented in pristine, walk-in condition comprising ground floor entrance hallway, lounge, family room, kitchen with patio doors, dining room, utility room and W/C.

### <u>Kitchen - 4.81m x 5.73m</u>

<u>Dining Room - 3.48m x 4.29m</u>

W/C - 2.04m x 1.39m

Utility Room - 6.11m x 2.07m

Family Bathroom- 2.87m x 3.81m

<u>Landing - 4.97m x 2.16m</u>