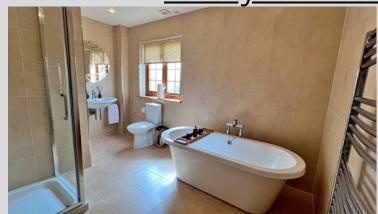

First floor comprises master bedroom with en-suite, family bathroom and three double bedrooms, all equip with built in wardrobes.

Heating in the property is by way of oil and windows are of wood effect uPVC sash windows.

### <u>Kitchen - 4.81m x 5.73m</u>

<u>Dining Room - 3.48m x 4.29m</u>

W/C - 2.04m x 1.39m

Utility Room - 6.11m x 2.07m

Family Bathroom- 2.87m x 3.81m

<u>Landing - 4.97m x 2.16m</u>