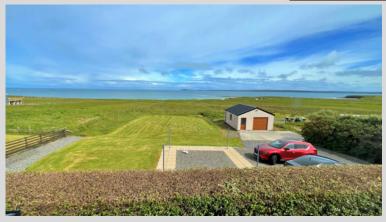

The Croft Tenancy is located to the rear of the property and extends to approximately 0.894 hectares (2.21 acres) leading down towards the shore line. Ideal for a range of agricultural purposes. The garage is situated on the Croft.

# Bedroom 3 - 3.57m x 4.82

Bedroom 4 - 3.27m x 4.18m

External - Front

<u>External - Rear</u>

**Croft & Views** 