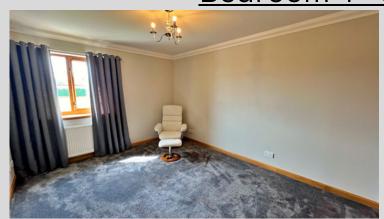

First floor comprises master bedroom with en-suite, family bathroom and three double bedrooms, all equip with built in wardrobes.

Heating in the property is by way of oil and windows are of wood effect uPVC sash windows.

# Bedroom 3 - 3.57m x 4.82

Bedroom 4 - 3.27m x 4.18m

External - Front

<u>External - Rear</u>

**Croft & Views** 