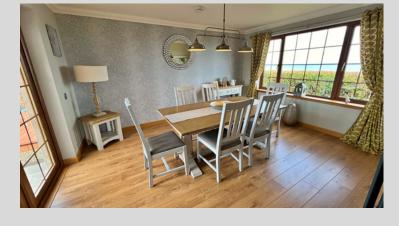

Accommodation is spacious and tastefully decorated throughout and presented in pristine, walk-in condition comprising ground floor entrance hallway, lounge, family room, kitchen with patio doors, dining room, utility room and W/C.

### <u>Kitchen - 4.81m x 5.73m</u>

<u>Dining Room - 3.48m x 4.29m</u>

W/C - 2.04m x 1.39m

Utility Room - 6.11m x 2.07m

Family Bathroom- 2.87m x 3.81m

<u>Landing - 4.97m x 2.16m</u>