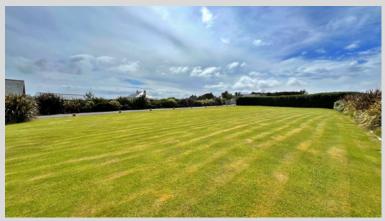

The Croft Tenancy is located to the rear of the property and extends to approximately 0.894 hectares (2.21 acres) leading down towards the shore line. Ideal for a range of agricultural purposes. The garage is situated on the Croft.

# Bedroom 3 - 3.57m x 4.82

Bedroom 4 - 3.27m x 4.18m

External - Front

<u>External - Rear</u>

**Croft & Views** 