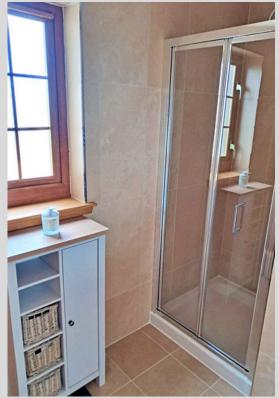

### <u>Kitchen - 4.81m x 5.73m</u>

<u>Dining Room - 3.48m x 4.29m</u>

W/C - 2.04m x 1.39m

Utility Room - 6.11m x 2.07m

Family Bathroom- 2.87m x 3.81m

<u>Landing - 4.97m x 2.16m</u>