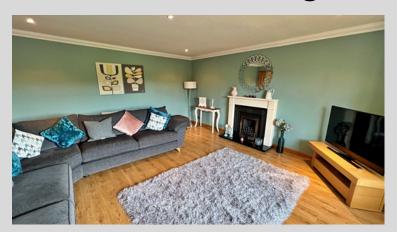

Accommodation is spacious and tastefully decorated throughout and presented in pristine, walk-in condition comprising ground floor entrance hallway, lounge, family room, kitchen with patio doors, dining room, utility room and W/C.

# Entrance Hallway - 6.34m x 2.32m

<u>Family Room - 4.79m x 4.52m</u>

Lounge - 5.01m x 4.77m