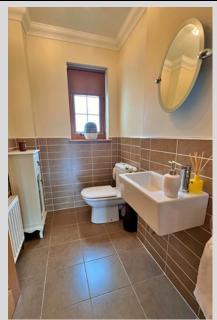

First floor comprises master bedroom with en-suite, family bathroom and three double bedrooms, all equip with built in wardrobes.

Heating in the property is by way of oil and windows are of wood effect uPVC sash windows.

### <u>Kitchen - 4.81m x 5.73m</u>

<u>Dining Room - 3.48m x 4.29m</u>

W/C - 2.04m x 1.39m

Utility Room - 6.11m x 2.07m

Family Bathroom- 2.87m x 3.81m

<u>Landing - 4.97m x 2.16m</u>