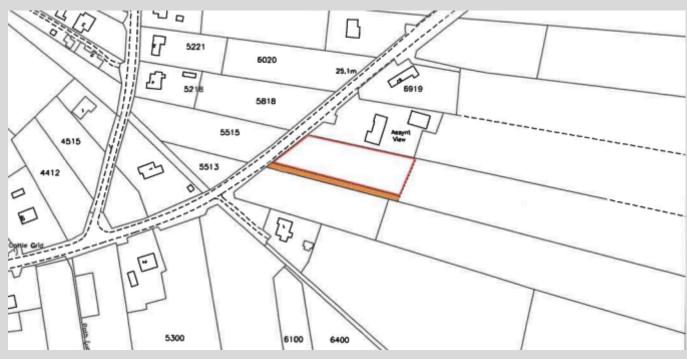

The Croft Tenancy is located to the rear of the property and extends to approximately 0.894 hectares (2.21 acres) leading down towards the shore line. Ideal for a range of agricultural purposes. The garage is situated on the Croft.

### Croft Plan & Title Area

The foregoing particulars of sale are to be used as a guide only. No details are guaranteed and all measurements are approximate and are intended for general guidance only. We have not tested any services, equipment or appliances in the property and we advise prospective purchasers to commission their own survey or service reports before finalising their offer to purchase.