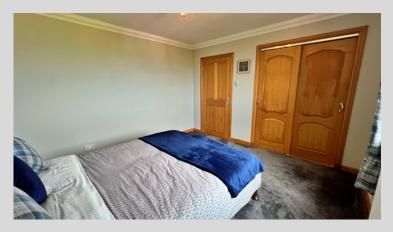

First floor comprises master bedroom with en-suite, family bathroom and three double bedrooms, all equip with built in wardrobes.

Heating in the property is by way of oil and windows are of wood effect uPVC sash windows.

# Master Bedroom - 4.86m x 4.14m

En-suite - 2.47m x 1.95m

Bedroom 2 - 3.66m x 3.53m