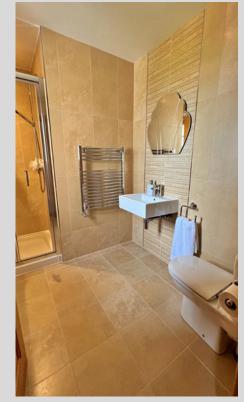

### <u>Kitchen - 4.81m x 5.73m</u>

<u>Dining Room - 3.48m x 4.29m</u>

W/C - 2.04m x 1.39m

Utility Room - 6.11m x 2.07m

Family Bathroom- 2.87m x 3.81m

<u>Landing - 4.97m x 2.16m</u>