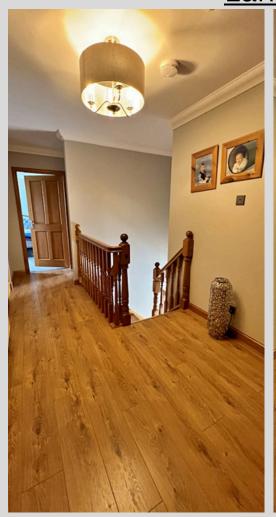

Accommodation is spacious and tastefully decorated throughout and presented in pristine, walk-in condition comprising ground floor entrance hallway, lounge, family room, kitchen with patio doors, dining room, utility room and W/C.

### <u>Kitchen - 4.81m x 5.73m</u>

<u>Dining Room - 3.48m x 4.29m</u>

W/C - 2.04m x 1.39m

Utility Room - 6.11m x 2.07m

Family Bathroom- 2.87m x 3.81m

<u>Landing - 4.97m x 2.16m</u>