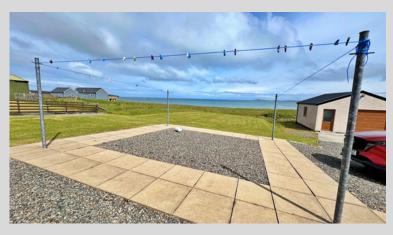

#### **Contact Us -**

property@derekmackenzie.com 01851 702211

The property is set back off the road within substantial yet easy to maintain garden ground. Externally to the front there is an array of shrubs and plants with a considerable tarmac driveway leading to the property. There is also a wooden decking area ideal for outdoor entertainment while enjoying the peaceful sea views. To the rear of the property there is a large garage and paved drying area.