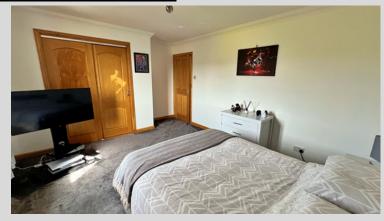

First floor comprises master bedroom with en-suite, family bathroom and three double bedrooms, all equip with built in wardrobes.

Heating in the property is by way of oil and windows are of wood effect uPVC sash windows.

# Master Bedroom - 4.86m x 4.14m

En-suite - 2.47m x 1.95m

Bedroom 2 - 3.66m x 3.53m