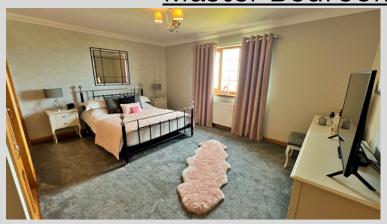

First floor comprises master bedroom with en-suite, family bathroom and three double bedrooms, all equip with built in wardrobes.

Heating in the property is by way of oil and windows are of wood effect uPVC sash windows.

# Master Bedroom - 4.86m x 4.14m

En-suite - 2.47m x 1.95m

Bedroom 2 - 3.66m x 3.53m