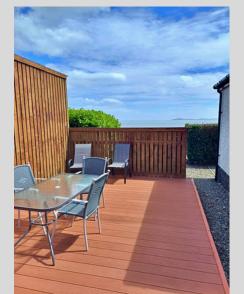

#### **Contact Us -**

property@derekmackenzie.com 01851 702211

The property is set back off the road within substantial yet easy to maintain garden ground. Externally to the front there is an array of shrubs and plants with a considerable tarmac driveway leading to the property. There is also a wooden decking area ideal for outdoor entertainment while enjoying the peaceful sea views. To the rear of the property there is a large garage and paved drying area.