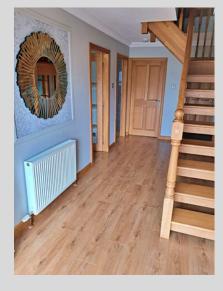

# Entrance Hallway - 6.34m x 2.32m

<u>Family Room - 4.79m x 4.52m</u>

Lounge - 5.01m x 4.77m