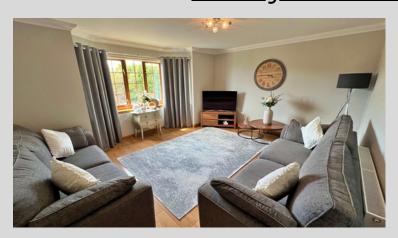

# Entrance Hallway - 6.34m x 2.32m

<u>Family Room - 4.79m x 4.52m</u>

Lounge - 5.01m x 4.77m