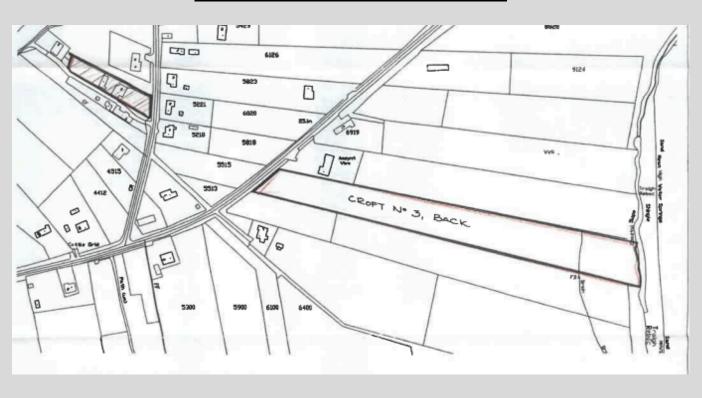

The Croft Tenancy is located to the rear of the property and extends to approximately 0.894 hectares (2.21 acres) leading down towards the shore line. Ideal for a range of agricultural purposes. The garage is situated on the Croft.

### Croft Plan & Title Area

The foregoing particulars of sale are to be used as a guide only. No details are guaranteed and all measurements are approximate and are intended for general guidance only. We have not tested any services, equipment or appliances in the property and we advise prospective purchasers to commission their own survey or service reports before finalising their offer to purchase.