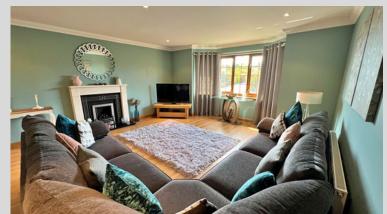

Accommodation is spacious and tastefully decorated throughout and presented in pristine, walk-in condition comprising ground floor entrance hallway, lounge, family room, kitchen with patio doors, dining room, utility room and W/C.

# Entrance Hallway - 6.34m x 2.32m

<u>Family Room - 4.79m x 4.52m</u>

Lounge - 5.01m x 4.77m