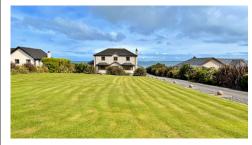

#### **Contact Us -**

property@derekmackenzie.com 01851 702211

The property is set back off the road within substantial yet easy to maintain garden ground. Externally to the front there is an array of shrubs and plants with a considerable tarmac driveway leading to the property. There is also a wooden decking area ideal for outdoor entertainment while enjoying the peaceful sea views. To the rear of the property there is a large garage and paved drying area.

The Croft Tenancy is located to the rear of the property and extends to approximately 0.894 hectares (2.21 acres) leading down towards the shore line. Ideal for a range of agricultural purposes. The garage is situated on the Croft.