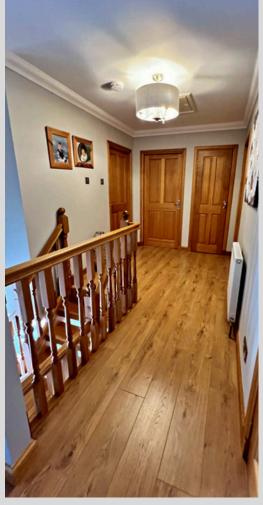

Accommodation is spacious and tastefully decorated throughout and presented in pristine, walk-in condition comprising ground floor entrance hallway, lounge, family room, kitchen with patio doors, dining room, utility room and W/C.

### <u>Kitchen - 4.81m x 5.73m</u>

<u>Dining Room - 3.48m x 4.29m</u>

W/C - 2.04m x 1.39m

Utility Room - 6.11m x 2.07m

Family Bathroom- 2.87m x 3.81m

<u>Landing - 4.97m x 2.16m</u>