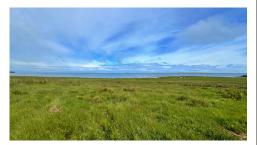

The Croft Tenancy is located to the rear of the property and extends to approximately 0.894 hectares (2.21 acres) leading down towards the shore line. Ideal for a range of agricultural purposes. The garage is situated on the Croft.

'Formosa' is in close proximity to several sandy beaches, local primary school, filing station, coffee shop, barbers, hairdressers and pharmacy. The main town of Stornoway is approximately 8 miles away with all amenities and services.