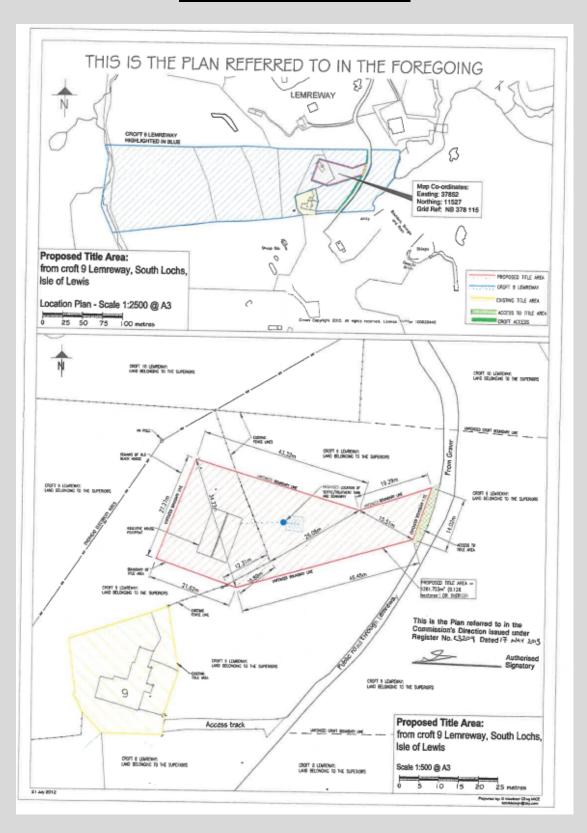

The Croft Tenancy extends to 2.736 hectares (6.76 acres) and Feu extends to 0.126 hectares (0.31 acres)

There is a medical practice, filling station and shop nearby and the main town of Stornoway is approximately 30 miles away with all amenities and services.

Sale of Croft Tenancy subject to Crofting Commission approval

<u>Feu</u>

## <u>Croft</u>

### Croft & Feu Plan

The foregoing particulars of sale are to be used as a guide only. No details are guaranteed and all measurements are approximate and are intended for general guidance only. We have not tested any services, equipment or appliances in the property and we advise prospective purchasers to commission their own survey or service reports before finalising their offer to purchase.