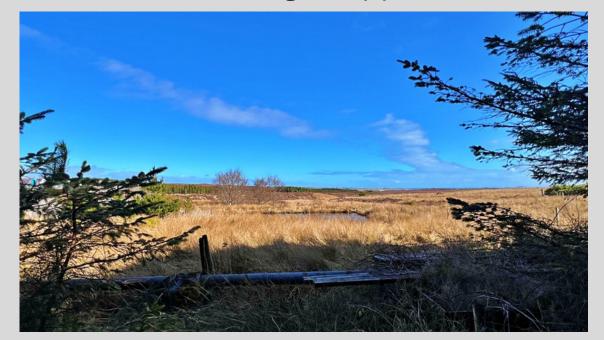

## Additional Land extending to approx 0.1314 hectares

<u>Additional Information</u> Home Report available Viewing strictly by appointment EPC Rating: Band E Internal Area: 86m<sup>2</sup> Council Tax Band: C

Heating in the property is by way of oil fired central heating and windows and doors are of uPVC.

Externally to the front of the property there is ample garden ground with an array of mature shrubs and plants. To the rear of the property there is a store with power and timber shed. Additional land extending to approximately 0.1314 hectares is also situated to the rear of the property enjoying panoramic views of moorland and towards Broadbay - ideal for gardening and agricultural uses as well as potential for an extension to Inverlochy House (Subject to relevant planning permission)