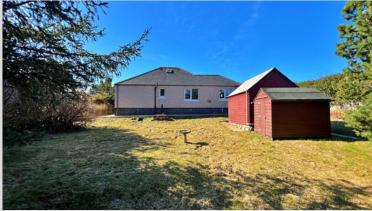

## <u>External Rear</u>

Heating in the property is by way of oil fired central heating and windows and doors are of uPVC.

Externally to the front of the property there is ample garden ground with an array of mature shrubs and plants. To the rear of the property there is a store with power and timber shed. Additional land extending to approximately 0.1314 hectares is also situated to the rear of the property enjoying panoramic views of moorland and towards Broadbay - ideal for gardening and agricultural uses as well as potential for an extension to Inverlochy House (Subject to relevant planning permission)