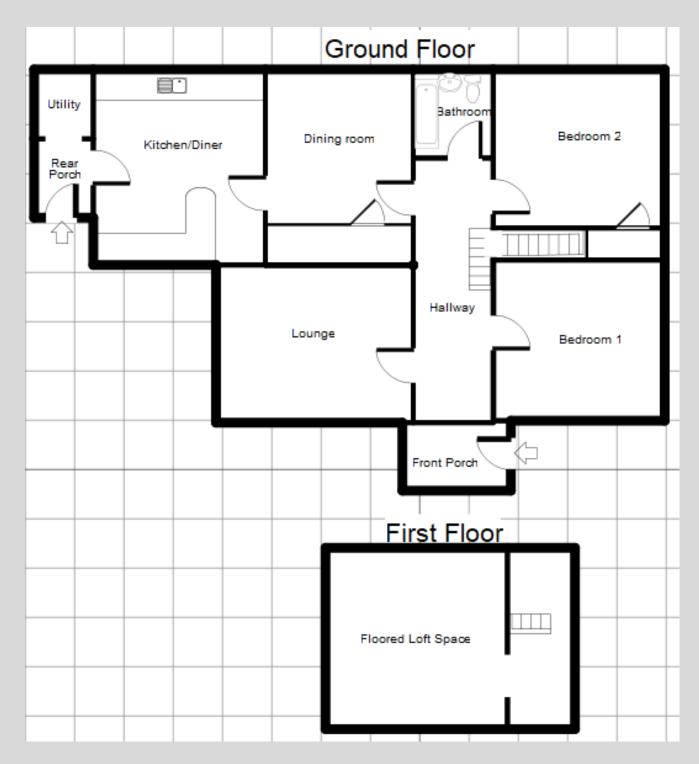

# <u>Porch - 1.47m x 2.01m</u>

## <u>Hallway - 5.47m x 1.45m</u>

## <u>Lounge - 4.25m x 3.23m</u>

## <u>Bedroom1 - 3.54m x 3.28m</u>

## <u>Bedroom 2 - 2.98m x 3.40m</u>

## <u>Dining Room - 3.10m x 3.22m</u>

## <u>Loft Space - 2.92m x 3.71m</u>

## Loft Access - 3.71m x 1.38m

## <u>Bathroom - 1.86m x 2.01m</u>

## <u> Kitchen/Diner - 3.65m x 3.72m</u>

## <u>Utility - 1.40m x 1.30m</u> <u>Rear Porch - 1.31m x 1.66m</u>

#### <u>Floor Plan</u>

The foregoing particulars of sale are to be used as a guide only. No details are guaranteed and all measurements are approximate and are intended for general guidance only. We have not tested any services, equipment or appliances in the property and we advise prospective purchasers to commission their own survey or service reports before finalising their offer to purchase.