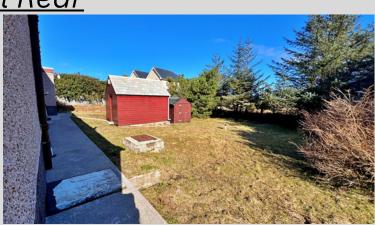

## <u>External Rear</u>

Heating in the property is by way of oil fired central heating and windows and doors are of uPVC.

Externally to the front of the property there is ample garden ground with an array of mature shrubs and plants. To the rear of the property there is a store with power and timber shed. Additional land extending to approximately 0.1314 hectares is also situated to the rear of the property enjoying panoramic views of moorland and towards Broadbay - ideal for gardening and agricultural uses as well as potential for an extension to Inverlochy House (Subject to relevant planning permission)