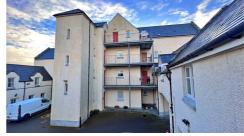

Accommodation comprises entrance hallway, bathroom with three piece suite, double bedroom with built in wardrobe and open plan kitchen/dining room/lounge.

Externally there is a private courtyard suitable for private parking.

# <u>Kitchen/Lounge/Dining Area - 5.58m x 5.31m</u>

Bedroom - 2.78m x 5.45m

Harbour & Lews Castle Grounds View