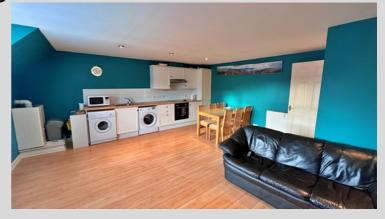

# <u>Kitchen/Lounge/Dining Area - 5.58m x 5.31m</u>

Bedroom - 2.78m x 5.45m

Harbour & Lews Castle Grounds View