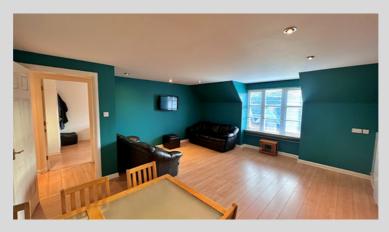

# <u>Kitchen/Lounge/Dining Area - 5.58m x 5.31m</u>

Bedroom - 2.78m x 5.45m

Harbour & Lews Castle Grounds View