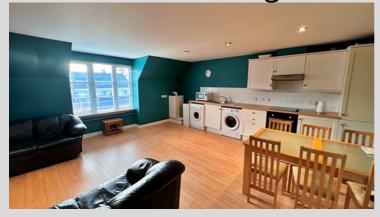

# <u>Kitchen/Lounge/Dining Area - 5.58m x 5.31m</u>

Bedroom - 2.78m x 5.45m

Harbour & Lews Castle Grounds View