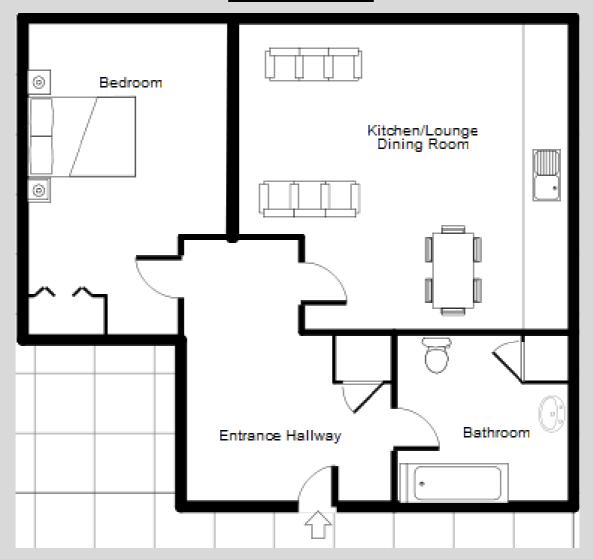

#### Floor Plan

Accommodation comprises entrance hallway, bathroom with three piece suite, double bedroom with built in wardrobe and open plan kitchen/dining room/lounge.

Externally there is a private courtyard suitable for private parking.