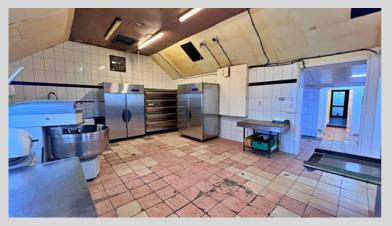

arming, local business.

The property comprises front retail area, preparation area, stores, staff offices, WC, dispatch area and bakery and benefits from 3-Phase Electricity throughout. Externally surrounding the property there is off-street private parking and ample storage via three shipping containers.

Shipping containers and equipment throughout the premises is available by separate negotiation. Viewing is by appointment only and highly recommended to appreciate the full potential of the property.

# <u>Shop - 4.99m x 9.07m</u>







# <u>Vestibule - 2.30m x 2.12m</u>



## <u>Hallway - 3.06m x 14.41m</u>





<u>Store 1 - 3.12m x 2.24m</u>



<u>W/C - 1.98m x 1.84m</u>





# <u>Store 2 -2.38m x 1.88m</u>



# Preparation Area - 2.63m x 6.49







# <u>Bakery - 5.77m x 9.00m</u>









### <u>Office 1 - 3.17m x 3.08m</u>





## <u>Office 2 - 3.12m x 2.91m</u>



## <u>Dispatch Area - 5.05m x 9.06m</u>







# <u>Additional Information</u> Viewing is strictly by appointment only EPC Rating: Band G Internal Area: 215m<sup>2</sup>





The foregoing particulars of sale are to be used as a guide only. No details are guaranteed and all measurements are approximate and are intended for general guidance only. We have not tested any services, equipment or appliances in the property and we advise prospective purchasers to commission their own survey or service reports before finalising their offer to purchase.

THESE PARTICULARS ARE ISSUED IN GOOD FAITH BUT DO NOT CONSTITUTE REPRESENTATIONS OF FACT OR FORM PART OF ANY OFFER OR CONTRACT Director: Derek Mackenzie

Derek M