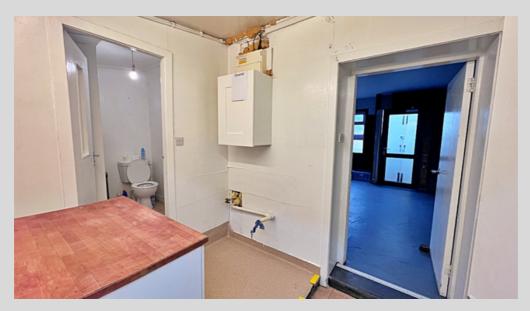

The property comprises front retail area, preparation area, stores, staff offices, WC, dispatch area and bakery and benefits from 3-Phase Electricity throughout. Externally surrounding the property there is off-street private parking and ample storage via three shipping containers.

## <u>Hallway - 3.06m x 14.41m</u>

<u>Store 1 - 3.12m x 2.24m</u>

<u>W/C - 1.98m x 1.84m</u>