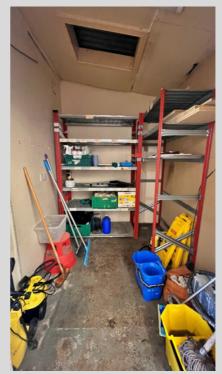

ld be an excellent opportunity for potential buyers to follow suit with a charming, local business.

The property comprises front retail area, preparation area, stores, staff offices, WC, dispatch area and bakery and benefits from 3-Phase Electricity throughout. Externally surrounding the property there is off-street private parking and ample storage via three shipping containers.

Shipping containers and equipment throughout the premises is available by separate negotiation. Viewing is by appointment only and highly recommended to appreciate the full potential of the property.

# <u>Shop - 4.99m x 9.07m</u>







# <u>Vestibule - 2.30m x 2.12m</u>



## <u>Hallway - 3.06m x 14.41m</u>





<u>Store 1 - 3.12m x 2.24m</u>



<u>W/C - 1.98m x 1.84m</u>





# <u>Store 2 -2.38m x 1.88m</u>



# Preparation Area - 2.63m x 6.49







# <u>Bakery - 5.77m x 9.00m</u>









### <u>Office 1 - 3.17m x 3.08m</u>





## <u>Office 2 - 3.12m x 2.91m</u>



## <u>Dispatch Area - 5.05m x 9.06m</u>







# <u>Additional Information</u> Viewing is strictly by appointment only EPC Rating: Band G Internal Area: 215m<sup>2</sup>





The foregoing particulars of sale are to be used as a guide only. No details are guaranteed and all measurements are approximate and are intended for general guidance only. We have not tested any services, equipment or appliances in the property and we advise prospective purchasers to commission their own survey or service reports before finalising their offer to purchase.

THESE PARTICULARS ARE ISSUED IN GOOD FAITH BUT DO NOT CONSTITUTE REPRESENTATIONS OF F