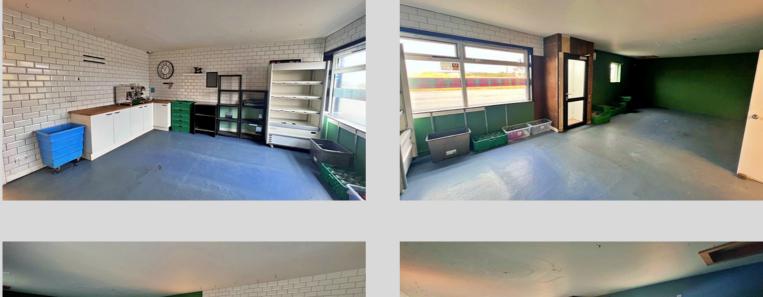

The property comprises front retail area, preparation area, stores, staff offices, WC, dispatch area and bakery and benefits from 3-Phase Electricity throughout. Externally surrounding the property there is off-street private parking and ample storage via three shipping containers.

# <u>Shop - 4.99m x 9.07m</u>

# Preparation Area - 2.63m x 6.49

# <u>Bakery - 5.77m x 9.00m</u>

## <u>Dispatch Area - 5.05m x 9.06m</u>