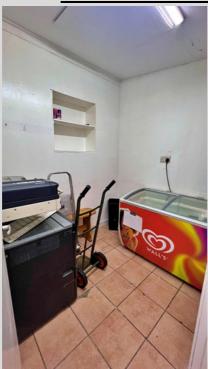

the main town of Stornoway only a few minutes drive away, this would be an excellent opportunity for potential buyers to follow suit with a charming, local business.

The property comprises front retail area, preparation area, stores, staff offices, WC, dispatch area and bakery and benefits from 3-Phase Electricity throughout. Externally surrounding the property there is off-street private parking and ample storage via three shipping containers.

Shipping containers and equipment throughout the premises is available by separate negotiation. Viewing is by appointment only and highly recommended to appreciate the full potential of the property.

# <u>Shop - 4.99m x 9.07m</u>







# <u>Vestibule - 2.30m x 2.12m</u>



## <u>Hallway - 3.06m x 14.41m</u>





<u>Store 1 - 3.12m x 2.24m</u>



<u>W/C - 1.98m x 1.84m</u>





# <u>Store 2 -2.38m x 1.88m</u>



# Preparation Area - 2.63m x 6.49







# <u>Bakery - 5.77m x 9.00m</u>









### <u>Office 1 - 3.17m x 3.08m</u>





## <u>Office 2 - 3.12m x 2.91m</u>



## <u>Dispatch Area - 5.05m x 9.06m</u>







# <u>Additional Information</u> Viewing is strictly by appointment only EPC Rating: Band G Internal Area: 215m<sup>2</sup>





The foregoing particulars of sale are to be used as a guide only. No details are guaranteed and all measurements are approximate and are intended for general guidance only. We have not tested any services, equipment or appliances in the property and we advise prospective purchasers to commission their own survey or service reports before finalising their offer to purchase.

THESE PARTICULARS