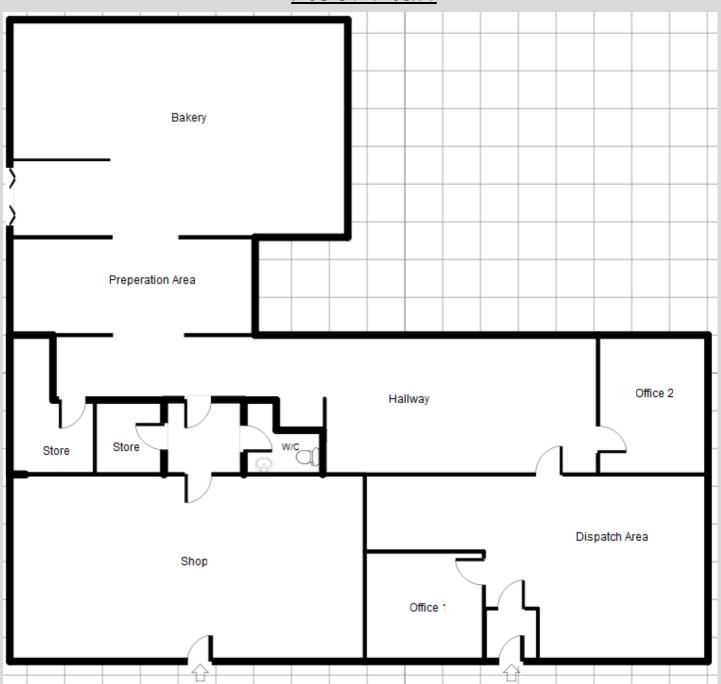

# <u>Shop - 4.99m x 9.07m</u>

# <u>Vestibule - 2.30m x 2.12m</u>

## <u>Hallway - 3.06m x 14.41m</u>

<u>Store 1 - 3.12m x 2.24m</u>

<u>W/C - 1.98m x 1.84m</u>

# <u>Store 2 -2.38m x 1.88m</u>

# Preparation Area - 2.63m x 6.49

# <u>Bakery - 5.77m x 9.00m</u>

### <u>Office 1 - 3.17m x 3.08m</u>

## <u>Office 2 - 3.12m x 2.91m</u>

## <u>Dispatch Area - 5.05m x 9.06m</u>