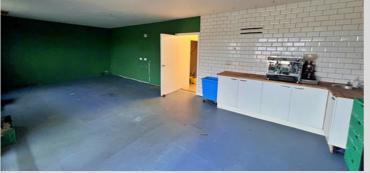

The property comprises front retail area, preparation area, stores, staff offices, WC, dispatch area and bakery and benefits from 3-Phase Electricity throughout. Externally surrounding the property there is off-street private parking and ample storage via three shipping containers.

# <u>Shop - 4.99m x 9.07m</u>

# Preparation Area - 2.63m x 6.49