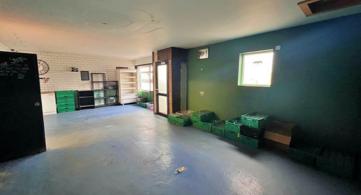

The property comprises front retail area, preparation area, stores, staff offices, WC, dispatch area and bakery and benefits from 3-Phase Electricity throughout. Externally surrounding the property there is off-street private parking and ample storage via three shipping containers.

## <u>Dispatch Area - 5.05m x 9.06m</u>