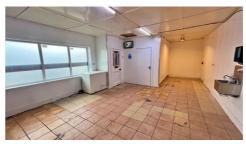

The property comprises front retail area, preparation area, stores, staff offices, WC, dispatch area and bakery and benefits from 3-Phase Electricity throughout. Externally surrounding the property there is off-street private parking and ample storage via three shipping containers.

## <u>Dispatch Area - 5.05m x 9.06m</u>