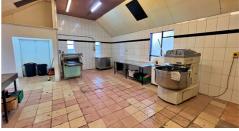

The property comprises front retail area, preparation area, stores, staff offices, WC, dispatch area and bakery and benefits from 3-Phase Electricity throughout. Externally surrounding the property there is off-street private parking and ample storage via three shipping containers.

# <u>Bakery - 5.77m x 9.00m</u>