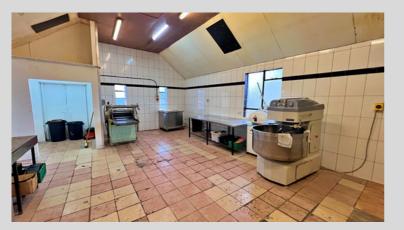

ng, local business.

The property comprises front retail area, preparation area, stores, staff offices, WC, dispatch area and bakery and benefits from 3-Phase Electricity throughout. Externally surrounding the property there is off-street private parking and ample storage via three shipping containers.

Shipping containers and equipment throughout the premises is available by separate negotiation. Viewing is by appointment only and highly recommended to appreciate the full potential of the property.

# <u>Shop - 4.99m x 9.07m</u>







# <u>Vestibule - 2.30m x 2.12m</u>



## <u>Hallway - 3.06m x 14.41m</u>





<u>Store 1 - 3.12m x 2.24m</u>



<u>W/C - 1.98m x 1.84m</u>





# <u>Store 2 -2.38m x 1.88m</u>



# Preparation Area - 2.63m x 6.49







# <u>Bakery - 5.77m x 9.00m</u>









### <u>Office 1 - 3.17m x 3.08m</u>





## <u>Office 2 - 3.12m x 2.91m</u>



## <u>Dispatch Area - 5.05m x 9.06m</u>







# <u>Additional Information</u> Viewing is strictly by appointment only EPC Rating: Band G Internal Area: 215m<sup>2</sup>





The foregoing particulars of sale are to be used as a guide only. No details are guaranteed and all measurements are approximate and are intended for general guidance only. We have not tested any services, equipment or appliances in the property and we advise prospective purchasers to commission their own survey or service reports before finalising their offer to purchase.

THESE PARTICULARS ARE ISSUED IN GOOD FAITH BUT DO NOT CONSTITUTE REPRESENTATIONS OF FACT OR FORM PART OF ANY OFFER OR CONTRACT Director: Derek Mackenzie

Derek Macke