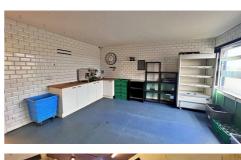

The property comprises front retail area, preparation area, stores, staff offices, WC, dispatch area and bakery and benefits from 3-Phase Electricity throughout. Externally surrounding the property there is off-street private parking and ample storage via three shipping containers.

# <u>Store 2 -2.38m x 1.88m</u>

# Preparation Area - 2.63m x 6.49