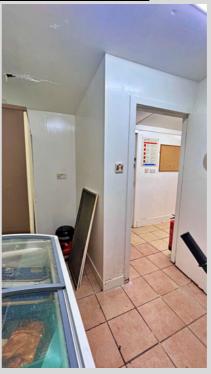

## <u>Hallway - 3.06m x 14.41m</u>

<u>Store 1 - 3.12m x 2.24m</u>

<u>W/C - 1.98m x 1.84m</u>