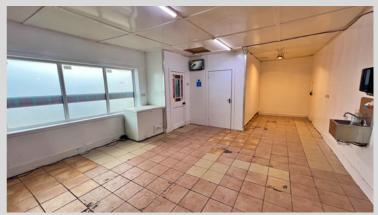

# <u>Vestibule - 2.30m x 2.12m</u>

## <u>Hallway - 3.06m x 14.41m</u>

<u>Store 1 - 3.12m x 2.24m</u>

<u>W/C - 1.98m x 1.84m</u>