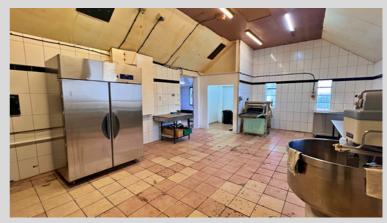

ming, local business.

The property comprises front retail area, preparation area, stores, staff offices, WC, dispatch area and bakery and benefits from 3-Phase Electricity throughout. Externally surrounding the property there is off-street private parking and ample storage via three shipping containers.

Shipping containers and equipment throughout the premises is available by separate negotiation. Viewing is by appointment only and highly recommended to appreciate the full potential of the property.

# <u>Shop - 4.99m x 9.07m</u>







# <u>Vestibule - 2.30m x 2.12m</u>



## <u>Hallway - 3.06m x 14.41m</u>





<u>Store 1 - 3.12m x 2.24m</u>



<u>W/C - 1.98m x 1.84m</u>





# <u>Store 2 -2.38m x 1.88m</u>



# Preparation Area - 2.63m x 6.49







# <u>Bakery - 5.77m x 9.00m</u>









### <u>Office 1 - 3.17m x 3.08m</u>





## <u>Office 2 - 3.12m x 2.91m</u>



## <u>Dispatch Area - 5.05m x 9.06m</u>







# <u>Additional Information</u> Viewing is strictly by appointment only EPC Rating: Band G Internal Area: 215m<sup>2</sup>





The foregoing particulars of sale are to be used as a guide only. No details are guaranteed and all measurements are approximate and are intended for general guidance only. We have not tested any services, equipment or appliances in the property and we advise prospective purchasers to commission their own survey or service reports before finalising their offer to purchase.

THESE PARTICULARS ARE ISSUED IN GOOD FAITH BUT DO NOT CONSTITUTE REPRESENTATIONS OF FACT OR FORM PART OF ANY OFFER OR CONTRACT Director: Derek Mackenzie

Derek Mac