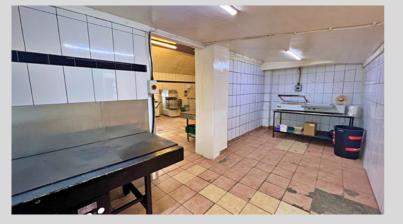

tential buyers to follow suit with a charming, local business.

The property comprises front retail area, preparation area, stores, staff offices, WC, dispatch area and bakery and benefits from 3-Phase Electricity throughout. Externally surrounding the property there is off-street private parking and ample storage via three shipping containers.

Shipping containers and equipment throughout the premises is available by separate negotiation. Viewing is by appointment only and highly recommended to appreciate the full potential of the property.

# <u>Shop - 4.99m x 9.07m</u>







# <u>Vestibule - 2.30m x 2.12m</u>



## <u>Hallway - 3.06m x 14.41m</u>





<u>Store 1 - 3.12m x 2.24m</u>



<u>W/C - 1.98m x 1.84m</u>





# <u>Store 2 -2.38m x 1.88m</u>



# Preparation Area - 2.63m x 6.49







# <u>Bakery - 5.77m x 9.00m</u>









### <u>Office 1 - 3.17m x 3.08m</u>





## <u>Office 2 - 3.12m x 2.91m</u>



## <u>Dispatch Area - 5.05m x 9.06m</u>







# <u>Additional Information</u> Viewing is strictly by appointment only EPC Rating: Band G Internal Area: 215m<sup>2</sup>





The foregoing particulars of sale are to be used as a guide only. No details are guaranteed and all measurements are approximate and are intended for general guidance only. We have not tested any services, equipment or appliances in the property and we advise prospective purchasers to commission their own survey or service reports before finalising their offer to purchase.

THESE PARTICULARS ARE ISSUED IN GOOD FAITH BUT DO NOT CONSTITUTE REPRESENTATIONS OF FACT OR FORM PART OF ANY OFFER OR CONT