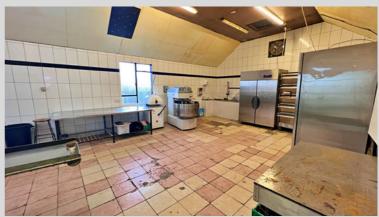

, local business.

The property comprises front retail area, preparation area, stores, staff offices, WC, dispatch area and bakery and benefits from 3-Phase Electricity throughout. Externally surrounding the property there is off-street private parking and ample storage via three shipping containers.

Shipping containers and equipment throughout the premises is available by separate negotiation. Viewing is by appointment only and highly recommended to appreciate the full potential of the property.

# <u>Shop - 4.99m x 9.07m</u>







# <u>Vestibule - 2.30m x 2.12m</u>



## <u>Hallway - 3.06m x 14.41m</u>





<u>Store 1 - 3.12m x 2.24m</u>



<u>W/C - 1.98m x 1.84m</u>





# <u>Store 2 -2.38m x 1.88m</u>



# Preparation Area - 2.63m x 6.49







# <u>Bakery - 5.77m x 9.00m</u>









### <u>Office 1 - 3.17m x 3.08m</u>





## <u>Office 2 - 3.12m x 2.91m</u>



## <u>Dispatch Area - 5.05m x 9.06m</u>







# <u>Additional Information</u> Viewing is strictly by appointment only EPC Rating: Band G Internal Area: 215m<sup>2</sup>





The foregoing particulars of sale are to be used as a guide only. No details are guaranteed and all measurements are approximate and are intended for general guidance only. We have not tested any services, equipment or appliances in the property and we advise prospective purchasers to commission their own survey or service reports before finalising their offer to purchase.

THESE PARTICULARS ARE ISSUED IN GOOD FAITH BUT DO NOT CONSTITUTE REPRESENTATIONS OF FACT OR FORM PART OF ANY OFFER OR CONTRACT Director: Derek Mackenzie

Derek Mackenz