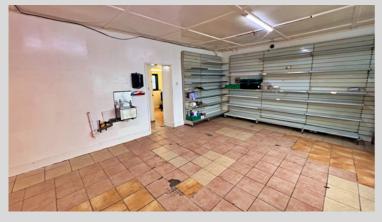

The property comprises front retail area, preparation area, stores, staff offices, WC, dispatch area and bakery and benefits from 3-Phase Electricity throughout. Externally surrounding the property there is off-street private parking and ample storage via three shipping containers.

# <u>Shop - 4.99m x 9.07m</u>