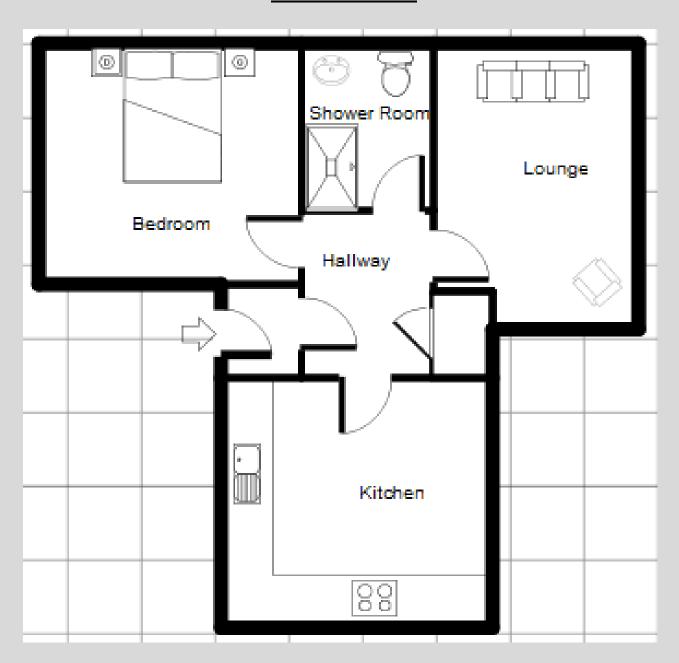

# <u>Lounge - 2.87m x 3.88</u>

## Kitchen - 3.39m x 3.68m

## <u>Shower Room - 2.34m x 1.81m</u>

## Bedroom - 3.33m x 3.68m

### Floor Plan

The foregoing particulars of sale are to be used as a guide only. No details are guaranteed and all measurements are approximate and are intended for general guidance only. We have not tested any services, equipment or appliances in the property and we advise prospective purchasers to commission their own survey or service reports before finalising their offer to purchase.