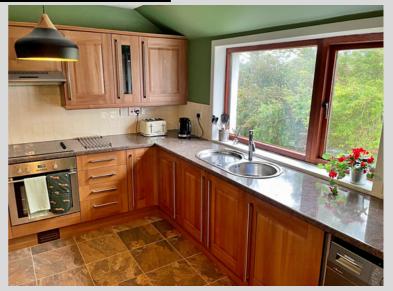

port.

This could be an excellent opportunity for those in the Buy-to-Let industry as the property has previously been utilised as a successful Air BnB - All furniture within the property included in the sale price. The property could also be ideal for a professional couple seeking a peaceful lifestyle.

Balallan is situated between both the main town of Stornoway, Lewis and the main town of Tarbert, Harris. There are a number of amenities nearby including Post Office and a community hub comprising museum, charity shop and launderette. There is a local primary school and filling station a 10- minute drive away and a regular bus service into the main town of Stornoway, which is 15 miles away, with all amenities and services

# <u>Lounge - 2.87m x 3.88</u>





## Kitchen - 3.39m x 3.68m







## <u>Shower Room - 2.34m x 1.81m</u>





## Bedroom - 3.33m x 3.68m





### <u>Garden</u>









### <u>Additional Information</u>

Home Report available Viewing strictly by appointment only

EPC Rating: Band F

Council Tax Band: A

Internal Area: 46m<sup>2</sup>

### Floor Plan



The foregoing particulars of sale are to be used as a guide only. No details are guaranteed and all measurements are approximate and are intended for general guidance only. We have not tested any services, equipment or appliances in the property and we advise prospective purchasers to commission their own survey or service reports before finalising their offer to purchase.

THESE PARTICULARS ARE ISSUED IN GOOD FAITH BUT DO NOT CONSTITUTE REPRESENTATIONS OF FACT OR FORM PART OF ANY OFFER OR CONTRACT

Dir