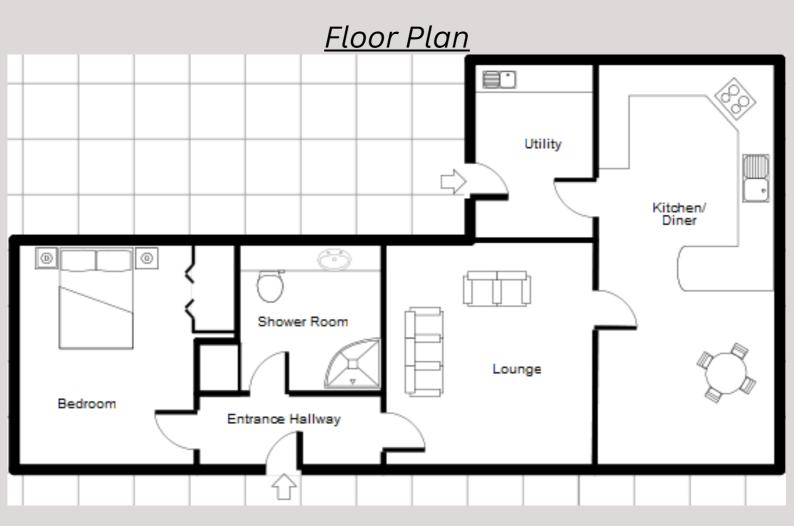

Accommodation is presented over one floor comprising entrance hallway, Lounge, kitchen/dining room, utility room/rear porch, shower room and one double bedroom. Previously used as a successful holiday let and long term rental this would be an excellent opportunity for those in the buy-to-let industry as well as those looking for their first home in Harris. Furniture within the property is also available for sale by separate negotiation.

# <u>Lounge - 3.88m x 4.35m</u>

## Kitchen/Diner - 3.34m x 7.88m

## <u>Utility/Rear Entrance - 2.15m x 2.97m</u>

## Entrance Hallway - 3.40m x 1.44m

## Bedroom - 4.29m x 3.37m

# <u>Shower Room - 2.80m x 2.34m</u>