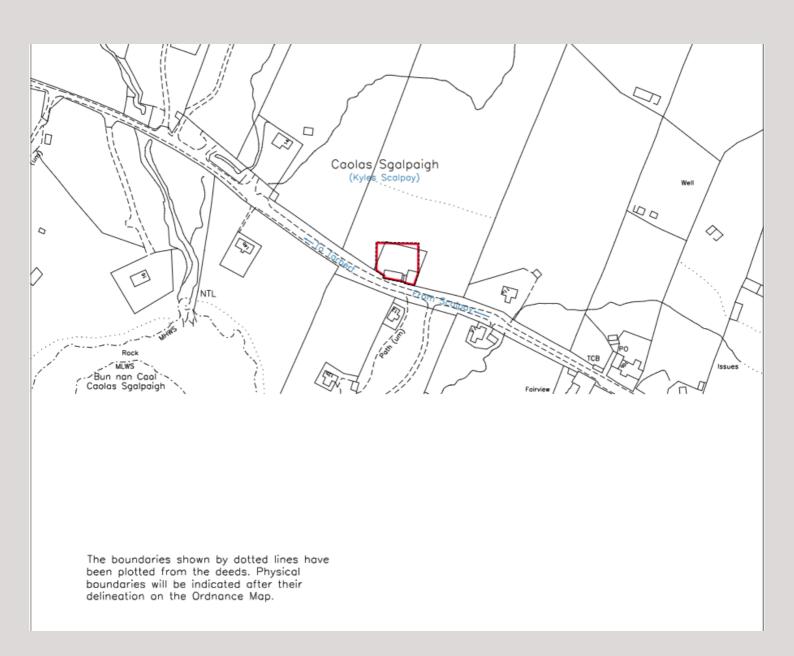

tal this would be an excellent opportunity for those in the buy-to-let industry as well as those looking for their first home in Harris. Furniture within the property is also available for sale by separate negotiation.

Externally the property boasts ample garden ground to the rear offering great potential to develop the property further. The main town of Tarbert is approximately 5 miles away with all amenities and services including shops and primary school.

# <u>Lounge - 3.88m x 4.35m</u>







## Kitchen/Diner - 3.34m x 7.88m









## <u>Utility/Rear Entrance - 2.15m x 2.97m</u>





## Entrance Hallway - 3.40m x 1.44m





## Bedroom - 4.29m x 3.37m







# <u>Shower Room - 2.80m x 2.34m</u>





### External - Rear







<u>Scalpay Bridge & Sea Loch Views</u>



## Title Area



#### <u>Additional Information</u>

Home Report available

Viewing by appointment only

Internal Area: 94m<sup>2</sup>

**EPC Rating: Band D** 

Council Tax Band: A



The foregoing particulars of sale are to be used as a guide only. No details are guaranteed and all measurements are approximate and are intended for general guidance only. We have not tested any services, equipment or appliances in the property and we advise prospective purchasers to commission their own survey or service reports before finalising their offer to purchase.

THESE PARTICULARS ARE ISSUED IN GOOD FAITH BUT DO NOT CONSTITUTE REPRESENTATIONS OF FACT OR FORM PART OF ANY OFFER OR CONTRACT

Director: Derek Mackenzie