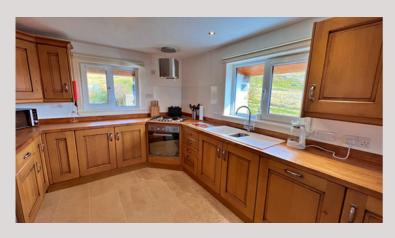

a Loch and towards the Scalpay Bridge.

Accommodation is presented over one floor comprising entrance hallway, Lounge, kitchen/dining room, utility room/rear porch, shower room and one double bedroom. Previously used as a successful holiday let and long term rental this would be an excellent opportunity for those in the buy-to-let industry as well as those looking for their first home in Harris. Furniture within the property is also available for sale by separate negotiation.

Externally the property boasts ample garden ground to the rear offering great potential to develop the property further. The main town of Tarbert is approximately 5 miles away with all amenities and services including shops and primary school.

# <u>Lounge - 3.88m x 4.35m</u>







## Kitchen/Diner - 3.34m x 7.88m









## <u>Utility/Rear Entrance - 2.15m x 2.97m</u>





## Entrance Hallway - 3.40m x 1.44m





## Bedroom - 4.29m x 3.37m







# <u>Shower Room - 2.80m x 2.34m</u>





### External - Rear







<u>Scalpay Bridge & Sea Loch Views</u>



## Title Area



#### <u>Additional Information</u>

Home Report available

Viewing by appointment only

Internal Area: 94m<sup>2</sup>

**EPC Rating: Band D** 

Council Tax Band: A



The foregoing particulars of sale are to be used as a guide only. No details are guaranteed and all measurements are approximate and are intended for general guidance only. We have not tested any services, equipment or appliances in the property and we advise prospective purchasers to commission their own survey or service reports before finalising their offer to pu