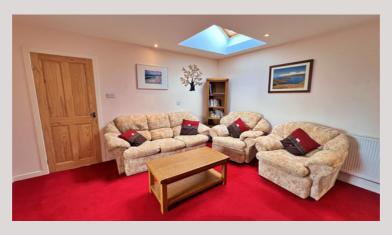

y boasts beautiful views over the Sea Loch and towards the Scalpay Bridge.

Accommodation is presented over one floor comprising entrance hallway, Lounge, kitchen/dining room, utility room/rear porch, shower room and one double bedroom. Previously used as a successful holiday let and long term rental this would be an excellent opportunity for those in the buy-to-let industry as well as those looking for their first home in Harris. Furniture within the property is also available for sale by separate negotiation.

Externally the property boasts ample garden ground to the rear offering great potential to develop the property further. The main town of Tarbert is approximately 5 miles away with all amenities and services including shops and primary school.

# <u>Lounge - 3.88m x 4.35m</u>







## Kitchen/Diner - 3.34m x 7.88m









## <u>Utility/Rear Entrance - 2.15m x 2.97m</u>





## Entrance Hallway - 3.40m x 1.44m





## Bedroom - 4.29m x 3.37m







# <u>Shower Room - 2.80m x 2.34m</u>





### External - Rear







<u>Scalpay Bridge & Sea Loch Views</u>



## Title Area



#### <u>Additional Information</u>

Home Report available

Viewing by appointment only

Internal Area: 94m<sup>2</sup>

**EPC Rating: Band D** 

Council Tax Band: A



The foregoing particulars of sale are to be used as a guide only. No details are guaranteed and all measurements are approximate and are intended for general guidance only. We have not tested any services, equipment or appliances in the property and we advise prospective purchasers to commission their own survey or service reports