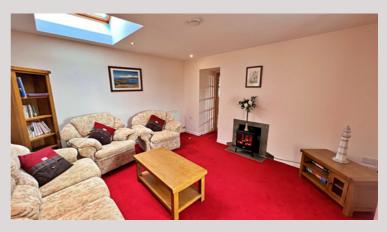

rty boasts beautiful views over the Sea Loch and towards the Scalpay Bridge.

Accommodation is presented over one floor comprising entrance hallway, Lounge, kitchen/dining room, utility room/rear porch, shower room and one double bedroom. Previously used as a successful holiday let and long term rental this would be an excellent opportunity for those in the buy-to-let industry as well as those looking for their first home in Harris. Furniture within the property is also available for sale by separate negotiation.

Externally the property boasts ample garden ground to the rear offering great potential to develop the property further. The main town of Tarbert is approximately 5 miles away with all amenities and services including shops and primary school.

# <u>Lounge - 3.88m x 4.35m</u>







## Kitchen/Diner - 3.34m x 7.88m









## <u>Utility/Rear Entrance - 2.15m x 2.97m</u>





## Entrance Hallway - 3.40m x 1.44m





## Bedroom - 4.29m x 3.37m







# <u>Shower Room - 2.80m x 2.34m</u>





### External - Rear







<u>Scalpay Bridge & Sea Loch Views</u>



## Title Area



#### <u>Additional Information</u>

Home Report available

Viewing by appointment only

Internal Area: 94m<sup>2</sup>

**EPC Rating: Band D** 

Council Tax Band: A



The foregoing particulars of sale are to be used as a guide only. No details are guaranteed and all measurements are approximate and are intended for general guidance only. We have not tested any services, equipment or appliances in the property and we advise prospective purchasers to commission their own survey or service repor