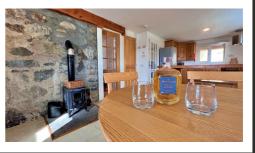

Accommodation is presented over one floor comprising entrance hallway, Lounge, kitchen/dining room, utility room/rear porch, shower room and one double bedroom. Previously used as a successful holiday let and long term rental this would be an excellent opportunity for those in the buy-to-let industry as well as those looking for their first home in Harris. Furniture within the property is also available for sale by separate negotiation.

# <u>Lounge - 3.88m x 4.35m</u>