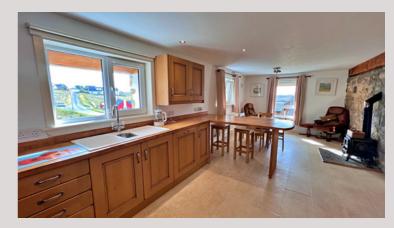

Loch and towards the Scalpay Bridge.

Accommodation is presented over one floor comprising entrance hallway, Lounge, kitchen/dining room, utility room/rear porch, shower room and one double bedroom. Previously used as a successful holiday let and long term rental this would be an excellent opportunity for those in the buy-to-let industry as well as those looking for their first home in Harris. Furniture within the property is also available for sale by separate negotiation.

Externally the property boasts ample garden ground to the rear offering great potential to develop the property further. The main town of Tarbert is approximately 5 miles away with all amenities and services including shops and primary school.

# <u>Lounge - 3.88m x 4.35m</u>







## Kitchen/Diner - 3.34m x 7.88m









## <u>Utility/Rear Entrance - 2.15m x 2.97m</u>





## Entrance Hallway - 3.40m x 1.44m





## Bedroom - 4.29m x 3.37m







# <u>Shower Room - 2.80m x 2.34m</u>





### External - Rear







<u>Scalpay Bridge & Sea Loch Views</u>



## Title Area



#### <u>Additional Information</u>

Home Report available

Viewing by appointment only

Internal Area: 94m<sup>2</sup>

**EPC Rating: Band D** 

Council Tax Band: A



The foregoing particulars of sale are to be used as a guide only. No details are guaranteed and all measurements are approximate and are intended for general guidance only. We have not tested any services, equipment or appliances in the property and we advise prospective purchasers to commission their own survey or service reports before finalising their offer to purc