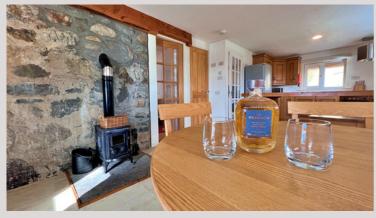

ch and towards the Scalpay Bridge.

Accommodation is presented over one floor comprising entrance hallway, Lounge, kitchen/dining room, utility room/rear porch, shower room and one double bedroom. Previously used as a successful holiday let and long term rental this would be an excellent opportunity for those in the buy-to-let industry as well as those looking for their first home in Harris. Furniture within the property is also available for sale by separate negotiation.

Externally the property boasts ample garden ground to the rear offering great potential to develop the property further. The main town of Tarbert is approximately 5 miles away with all amenities and services including shops and primary school.

# <u>Lounge - 3.88m x 4.35m</u>







## Kitchen/Diner - 3.34m x 7.88m









## <u>Utility/Rear Entrance - 2.15m x 2.97m</u>





## Entrance Hallway - 3.40m x 1.44m





## Bedroom - 4.29m x 3.37m







# <u>Shower Room - 2.80m x 2.34m</u>





### External - Rear







<u>Scalpay Bridge & Sea Loch Views</u>



## Title Area



#### <u>Additional Information</u>

Home Report available

Viewing by appointment only

Internal Area: 94m<sup>2</sup>

**EPC Rating: Band D** 

Council Tax Band: A



The foregoing particulars of sale are to be used as a guide only. No details are guaranteed and all measurements are approximate and are intended for general guidance only. We have not tested any services, equipment or appliances in the property and we advise prospective purchasers to commission their own survey or service reports before finalising their offer to purcha