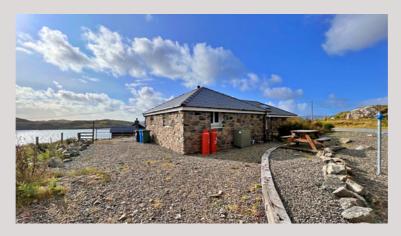

eviously used as a successful holiday let and long term rental this would be an excellent opportunity for those in the buy-to-let industry as well as those looking for their first home in Harris. Furniture within the property is also available for sale by separate negotiation.

Externally the property boasts ample garden ground to the rear offering great potential to develop the property further. The main town of Tarbert is approximately 5 miles away with all amenities and services including shops and primary school.

# <u>Lounge - 3.88m x 4.35m</u>







## Kitchen/Diner - 3.34m x 7.88m









## <u>Utility/Rear Entrance - 2.15m x 2.97m</u>





## Entrance Hallway - 3.40m x 1.44m





## Bedroom - 4.29m x 3.37m







# <u>Shower Room - 2.80m x 2.34m</u>





### External - Rear







<u>Scalpay Bridge & Sea Loch Views</u>



## Title Area



#### <u>Additional Information</u>

Home Report available

Viewing by appointment only

Internal Area: 94m<sup>2</sup>

**EPC Rating: Band D** 

Council Tax Band: A



The foregoing particulars of sale are to be used as a guide only. No details are guaranteed and all measurements are approximate and are intended for general guidance only. We have not tested any services, equipment or appliances in the property and we advise prospective purchasers to commission their own survey or service reports before finalising their offer to purchase.

THESE PARTICULARS ARE ISSUED IN GOOD FAITH BUT DO NOT CONSTITUTE REPRESENTATIONS OF FACT OR FORM PART OF ANY OFFER OR CONTRACT

Director: Derek Mackenzie