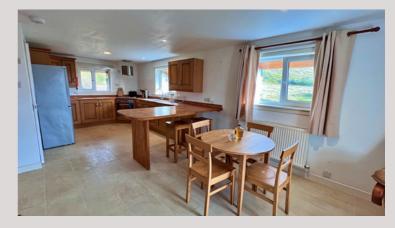

and towards the Scalpay Bridge.

Accommodation is presented over one floor comprising entrance hallway, Lounge, kitchen/dining room, utility room/rear porch, shower room and one double bedroom. Previously used as a successful holiday let and long term rental this would be an excellent opportunity for those in the buy-to-let industry as well as those looking for their first home in Harris. Furniture within the property is also available for sale by separate negotiation.

Externally the property boasts ample garden ground to the rear offering great potential to develop the property further. The main town of Tarbert is approximately 5 miles away with all amenities and services including shops and primary school.

# <u>Lounge - 3.88m x 4.35m</u>







## Kitchen/Diner - 3.34m x 7.88m









## <u>Utility/Rear Entrance - 2.15m x 2.97m</u>





## Entrance Hallway - 3.40m x 1.44m





## Bedroom - 4.29m x 3.37m







# <u>Shower Room - 2.80m x 2.34m</u>





### External - Rear







<u>Scalpay Bridge & Sea Loch Views</u>



## Title Area



#### <u>Additional Information</u>

Home Report available

Viewing by appointment only

Internal Area: 94m<sup>2</sup>

**EPC Rating: Band D** 

Council Tax Band: A



The foregoing particulars of sale are to be used as a guide only. No details are guaranteed and all measurements are approximate and are intended for general guidance only. We have not tested any services, equipment or appliances in the property and we advise prospective purchasers to commission their own survey or service reports before finalising their offer to purchase