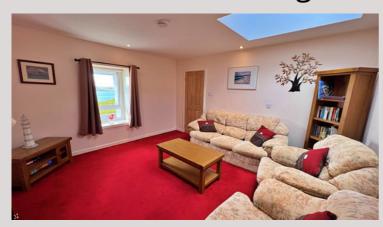

perty boasts beautiful views over the Sea Loch and towards the Scalpay Bridge.

Accommodation is presented over one floor comprising entrance hallway, Lounge, kitchen/dining room, utility room/rear porch, shower room and one double bedroom. Previously used as a successful holiday let and long term rental this would be an excellent opportunity for those in the buy-to-let industry as well as those looking for their first home in Harris. Furniture within the property is also available for sale by separate negotiation.

Externally the property boasts ample garden ground to the rear offering great potential to develop the property further. The main town of Tarbert is approximately 5 miles away with all amenities and services including shops and primary school.

# <u>Lounge - 3.88m x 4.35m</u>







## Kitchen/Diner - 3.34m x 7.88m









## <u>Utility/Rear Entrance - 2.15m x 2.97m</u>





## Entrance Hallway - 3.40m x 1.44m





## Bedroom - 4.29m x 3.37m







# <u>Shower Room - 2.80m x 2.34m</u>





### External - Rear







<u>Scalpay Bridge & Sea Loch Views</u>



## Title Area



#### <u>Additional Information</u>

Home Report available

Viewing by appointment only

Internal Area: 94m<sup>2</sup>

**EPC Rating: Band D** 

Council Tax Band: A



The foregoing particulars of sale are to be used as a guide only. No details are guaranteed and all measurements are approximate and are intended for general guidance only. We have not tested any services, equipment or appliances in the property and we advise prospective purchasers to commission their own survey or service rep