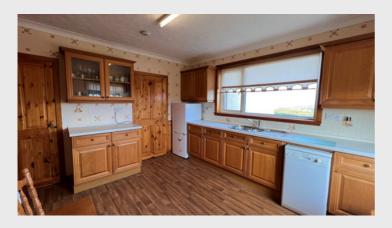

ity/kitchen area, kitchen, lounge, dining room, shower room and two double bedrooms. First floor comprises three additional bedrooms and bathroom. The property benefits from heating via external combination boiler and uPVC throughout with timber framed velux skylights on the first floor.

Externally the property benefits from spacious garden ground to the front with mature shrubs and plants. To the rear there is a drying area and ample space for multiple vehicles or ideal for outdoor entertainment during the summer months. There is a local primary school and shop in the village of Knock which is a short drive from Broker, and a regular bus service into the main town of Stornoway, which is 10 miles away, with all amenities and services and transport links.

# Kitchen / Utility Kitchen

















## Lounge, Dining Area & Hallway

















### **Shower Room**





## Bedroom 1







#### Bedroom 2







# Bedroom 3







# <u>Stairs & Landing</u>





#### **Bathroom**





## Bedroom 4







## Bedroom 5





## <u>Views</u>





#### External - Front





## External - Rear









#### **Measurements**

Kitchen - 4.00m x 3.72m Utility/Kitchen - 3.11m x 2.74m Rear Entrance Hall - 3.30m x 1.15m Lounge - 3.98m x 3.88m Dining Room - 2.79m x 2.73m Hallway - 4.26m x 5.38m Shower Room - 2.56m x 2.00m Landing - 3.28m x 3.97m Bathroom - 1.39m x 2.48m Bedroom 1 - 3.57m x 2.99m Bedroom 2 - 2.59m x 3.90 Bedroom 3 - 2.97m x 5.07m Bedroom 4 - 5.07m x 4.19m Bedroom 5 - 3.99m x 2.57m

#### **Additional Information**

Home Report available Viewing is strictly by appointmen