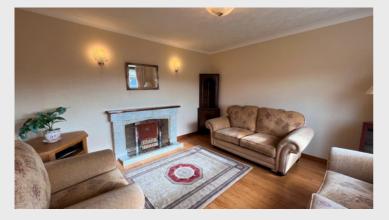

, shower room and two double bedrooms. First floor comprises three additional bedrooms and bathroom. The property benefits from heating via external combination boiler and uPVC throughout with timber framed velux skylights on the first floor.

Externally the property benefits from spacious garden ground to the front with mature shrubs and plants. To the rear there is a drying area and ample space for multiple vehicles or ideal for outdoor entertainment during the summer months. There is a local primary school and shop in the village of Knock which is a short drive from Broker, and a regular bus service into the main town of Stornoway, which is 10 miles away, with all amenities and services and transport links.

# Kitchen / Utility Kitchen

















## Lounge, Dining Area & Hallway

















### **Shower Room**





## Bedroom 1







#### Bedroom 2







# Bedroom 3







# <u>Stairs & Landing</u>





#### **Bathroom**





## Bedroom 4







## Bedroom 5





## <u>Views</u>





#### External - Front





## External - Rear









#### **Measurements**

Kitchen - 4.00m x 3.72m Utility/Kitchen - 3.11m x 2.74m Rear Entrance Hall - 3.30m x 1.15m Lounge - 3.98m x 3.88m Dining Room - 2.79m x 2.73m Hallway - 4.26m x 5.38m Shower Room - 2.56m x 2.00m Landing - 3.28m x 3.97m Bathroom - 1.39m x 2.48m Bedroom 1 - 3.57m x 2.99m Bedroom 2 - 2.59m x 3.90 Bedroom 3 - 2.97m x 5.07m Bedroom 4 - 5.07m x 4.19m Bedroom 5 - 3.99m x 2.57m

#### **Additional Information**

Home Report available Viewing is strictly by appointment only Internal Area: 148m<sup>2</sup> EPC Rat