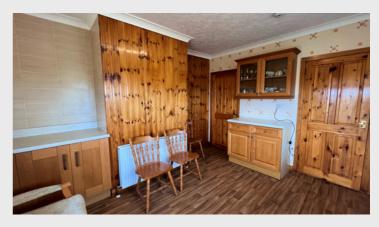

y/kitchen area, kitchen, lounge, dining room, shower room and two double bedrooms. First floor comprises three additional bedrooms and bathroom. The property benefits from heating via external combination boiler and uPVC throughout with timber framed velux skylights on the first floor.

Externally the property benefits from spacious garden ground to the front with mature shrubs and plants. To the rear there is a drying area and ample space for multiple vehicles or ideal for outdoor entertainment during the summer months. There is a local primary school and shop in the village of Knock which is a short drive from Broker, and a regular bus service into the main town of Stornoway, which is 10 miles away, with all amenities and services and transport links.

# Kitchen / Utility Kitchen

















## Lounge, Dining Area & Hallway

















### **Shower Room**





## Bedroom 1







#### Bedroom 2







# Bedroom 3







# <u>Stairs & Landing</u>





#### **Bathroom**





## Bedroom 4







## Bedroom 5





## <u>Views</u>





#### External - Front





## External - Rear









#### **Measurements**

Kitchen - 4.00m x 3.72m Utility/Kitchen - 3.11m x 2.74m Rear Entrance Hall - 3.30m x 1.15m Lounge - 3.98m x 3.88m Dining Room - 2.79m x 2.73m Hallway - 4.26m x 5.38m Shower Room - 2.56m x 2.00m Landing - 3.28m x 3.97m Bathroom - 1.39m x 2.48m Bedroom 1 - 3.57m x 2.99m Bedroom 2 - 2.59m x 3.90 Bedroom 3 - 2.97m x 5.07m Bedroom 4 - 5.07m x 4.19m Bedroom 5 - 3.99m x 2.57m

#### **Additional Information**

Home Report available Viewing is strictly by appointment