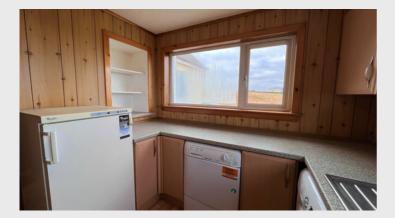

tchen area, kitchen, lounge, dining room, shower room and two double bedrooms. First floor comprises three additional bedrooms and bathroom. The property benefits from heating via external combination boiler and uPVC throughout with timber framed velux skylights on the first floor.

Externally the property benefits from spacious garden ground to the front with mature shrubs and plants. To the rear there is a drying area and ample space for multiple vehicles or ideal for outdoor entertainment during the summer months. There is a local primary school and shop in the village of Knock which is a short drive from Broker, and a regular bus service into the main town of Stornoway, which is 10 miles away, with all amenities and services and transport links.

# Kitchen / Utility Kitchen

















## Lounge, Dining Area & Hallway

















### **Shower Room**





## Bedroom 1







#### Bedroom 2







# Bedroom 3







# <u>Stairs & Landing</u>





#### **Bathroom**





## Bedroom 4







## Bedroom 5





## <u>Views</u>





#### External - Front





## External - Rear









#### **Measurements**

Kitchen - 4.00m x 3.72m Utility/Kitchen - 3.11m x 2.74m Rear Entrance Hall - 3.30m x 1.15m Lounge - 3.98m x 3.88m Dining Room - 2.79m x 2.73m Hallway - 4.26m x 5.38m Shower Room - 2.56m x 2.00m Landing - 3.28m x 3.97m Bathroom - 1.39m x 2.48m Bedroom 1 - 3.57m x 2.99m Bedroom 2 - 2.59m x 3.90 Bedroom 3 - 2.97m x 5.07m Bedroom 4 - 5.07m x 4.19m Bedroom 5 - 3.99m x 2.57m

#### **Additional Information**

Home Report available Viewing is strictly by appointment only