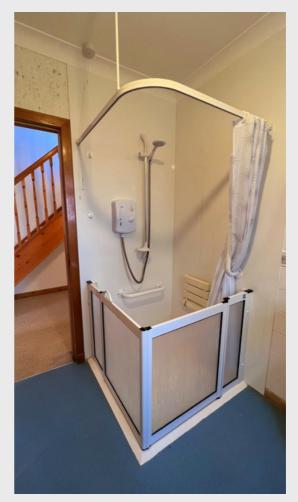

First floor comprises three additional bedrooms and bathroom. The property benefits from heating via external combination boiler and uPVC throughout with timber framed velux skylights on the first floor.

Externally the property benefits from spacious garden ground to the front with mature shrubs and plants. To the rear there is a drying area and ample space for multiple vehicles or ideal for outdoor entertainment during the summer months. There is a local primary school and shop in the village of Knock which is a short drive from Broker, and a regular bus service into the main town of Stornoway, which is 10 miles away, with all amenities and services and transport links.

# Kitchen / Utility Kitchen

















## Lounge, Dining Area & Hallway

















### **Shower Room**





## Bedroom 1







#### Bedroom 2







# Bedroom 3







# <u>Stairs & Landing</u>





#### **Bathroom**





## Bedroom 4







## Bedroom 5





## <u>Views</u>





#### External - Front





## External - Rear









#### **Measurements**

Kitchen - 4.00m x 3.72m Utility/Kitchen - 3.11m x 2.74m Rear Entrance Hall - 3.30m x 1.15m Lounge - 3.98m x 3.88m Dining Room - 2.79m x 2.73m Hallway - 4.26m x 5.38m Shower Room - 2.56m x 2.00m Landing - 3.28m x 3.97m Bathroom - 1.39m x 2.48m Bedroom 1 - 3.57m x 2.99m Bedroom 2 - 2.59m x 3.90 Bedroom 3 - 2.97m x 5.07m Bedroom 4 - 5.07m x 4.19m Bedroom 5 - 3.99m x 2.57m

#### **Additional Information**

Home Report available Viewing is strictly by appointment only Internal Area: 148m<sup>2</sup> EPC Rating: Band E Council Tax Band: Band D

#