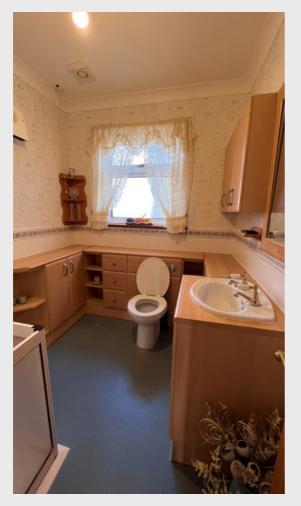

. First floor comprises three additional bedrooms and bathroom. The property benefits from heating via external combination boiler and uPVC throughout with timber framed velux skylights on the first floor.

Externally the property benefits from spacious garden ground to the front with mature shrubs and plants. To the rear there is a drying area and ample space for multiple vehicles or ideal for outdoor entertainment during the summer months. There is a local primary school and shop in the village of Knock which is a short drive from Broker, and a regular bus service into the main town of Stornoway, which is 10 miles away, with all amenities and services and transport links.

# Kitchen / Utility Kitchen

















## Lounge, Dining Area & Hallway

















### **Shower Room**





## Bedroom 1







#### Bedroom 2







# Bedroom 3







# <u>Stairs & Landing</u>





#### **Bathroom**





## Bedroom 4







## Bedroom 5





## <u>Views</u>





#### External - Front





## External - Rear









#### **Measurements**

Kitchen - 4.00m x 3.72m Utility/Kitchen - 3.11m x 2.74m Rear Entrance Hall - 3.30m x 1.15m Lounge - 3.98m x 3.88m Dining Room - 2.79m x 2.73m Hallway - 4.26m x 5.38m Shower Room - 2.56m x 2.00m Landing - 3.28m x 3.97m Bathroom - 1.39m x 2.48m Bedroom 1 - 3.57m x 2.99m Bedroom 2 - 2.59m x 3.90 Bedroom 3 - 2.97m x 5.07m Bedroom 4 - 5.07m x 4.19m Bedroom 5 - 3.99m x 2.57m

#### **Additional Information**

Home Report available Viewing is strictly by appointment only Internal Area: 148m<sup>2</sup> EPC Rating: Band E Council Tax Band: Band D