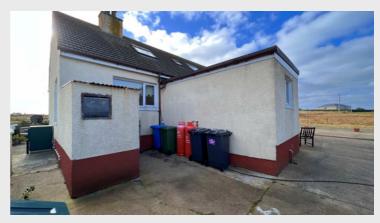

benefits from spacious garden ground to the front with mature shrubs and plants. To the rear there is a drying area and ample space for multiple vehicles or ideal for outdoor entertainment during the summer months. There is a local primary school and shop in the village of Knock which is a short drive from Broker, and a regular bus service into the main town of Stornoway, which is 10 miles away, with all amenities and services and transport links.

# Kitchen / Utility Kitchen

















## Lounge, Dining Area & Hallway

















### **Shower Room**





## Bedroom 1







#### Bedroom 2







# Bedroom 3







# <u>Stairs & Landing</u>





#### **Bathroom**





## Bedroom 4







## Bedroom 5





## <u>Views</u>





#### External - Front





## External - Rear









#### **Measurements**

Kitchen - 4.00m x 3.72m Utility/Kitchen - 3.11m x 2.74m Rear Entrance Hall - 3.30m x 1.15m Lounge - 3.98m x 3.88m Dining Room - 2.79m x 2.73m Hallway - 4.26m x 5.38m Shower Room - 2.56m x 2.00m Landing - 3.28m x 3.97m Bathroom - 1.39m x 2.48m Bedroom 1 - 3.57m x 2.99m Bedroom 2 - 2.59m x 3.90 Bedroom 3 - 2.97m x 5.07m Bedroom 4 - 5.07m x 4.19m Bedroom 5 - 3.99m x 2.57m

#### **Additional Information**

Home Report available Viewing is strictly by appointment only Internal Area: 148m<sup>2</sup> EPC Rating: Band E Council Tax Band: Band D

#### <u>Floor Plan</u>



The foregoing particulars of sale are to be used as a guide only. No details are guaranteed and all measurements are approximate and are intended for general guidance only. We have not tested any services