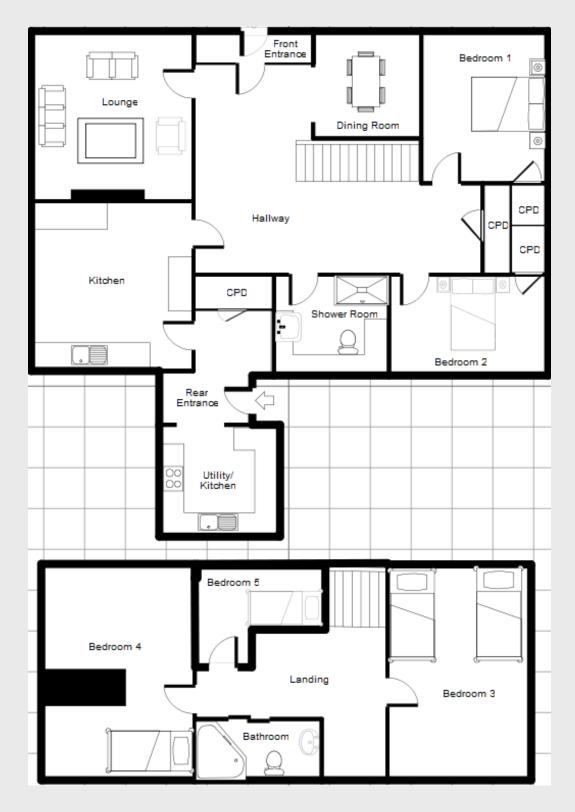

#### <u>Floor Plan</u>

The foregoing particulars of sale are to be used as a guide only. No details are guaranteed and all measurements are approximate and are intended for general guidance only. We have not tested any services, equipment or appliances in the property and we advise prospective purchasers to commission their own survey or service reports before finalising their offer to purchase.

#### **Measurements**

Kitchen - 4.00m x 3.72m Utility/Kitchen - 3.11m x 2.74m Rear Entrance Hall - 3.30m x 1.15m Lounge - 3.98m x 3.88m Dining Room - 2.79m x 2.73m Hallway - 4.26m x 5.38m Shower Room - 2.56m x 2.00m Landing - 3.28m x 3.97m Bathroom - 1.39m x 2.48m Bedroom 1 - 3.57m x 2.99m Bedroom 2 - 2.59m x 3.90 Bedroom 3 - 2.97m x 5.07m Bedroom 4 - 5.07m x 4.19m Bedroom 5 - 3.99m x 2.57m