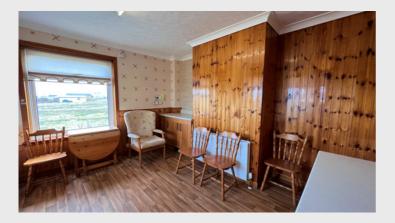

utility/kitchen area, kitchen, lounge, dining room, shower room and two double bedrooms. First floor comprises three additional bedrooms and bathroom. The property benefits from heating via external combination boiler and uPVC throughout with timber framed velux skylights on the first floor.

Externally the property benefits from spacious garden ground to the front with mature shrubs and plants. To the rear there is a drying area and ample space for multiple vehicles or ideal for outdoor entertainment during the summer months. There is a local primary school and shop in the village of Knock which is a short drive from Broker, and a regular bus service into the main town of Stornoway, which is 10 miles away, with all amenities and services and transport links.

# Kitchen / Utility Kitchen

















## Lounge, Dining Area & Hallway

















### **Shower Room**





## Bedroom 1







#### Bedroom 2







# Bedroom 3







# <u>Stairs & Landing</u>





#### **Bathroom**





## Bedroom 4







## Bedroom 5





## <u>Views</u>





#### External - Front





## External - Rear









#### **Measurements**

Kitchen - 4.00m x 3.72m Utility/Kitchen - 3.11m x 2.74m Rear Entrance Hall - 3.30m x 1.15m Lounge - 3.98m x 3.88m Dining Room - 2.79m x 2.73m Hallway - 4.26m x 5.38m Shower Room - 2.56m x 2.00m Landing - 3.28m x 3.97m Bathroom - 1.39m x 2.48m Bedroom 1 - 3.57m x 2.99m Bedroom 2 - 2.59m x 3.90 Bedroom 3 - 2.97m x 5.07m Bedroom 4 - 5.07m x 4.19m Bedroom 5 - 3.99m x 2.57m

#### **Additional Information**

Home Report available Viewing is strictly by appoin