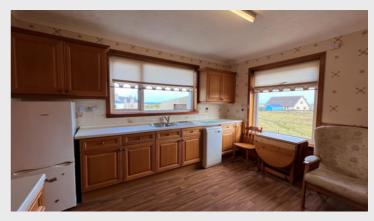

ility/kitchen area, kitchen, lounge, dining room, shower room and two double bedrooms. First floor comprises three additional bedrooms and bathroom. The property benefits from heating via external combination boiler and uPVC throughout with timber framed velux skylights on the first floor.

Externally the property benefits from spacious garden ground to the front with mature shrubs and plants. To the rear there is a drying area and ample space for multiple vehicles or ideal for outdoor entertainment during the summer months. There is a local primary school and shop in the village of Knock which is a short drive from Broker, and a regular bus service into the main town of Stornoway, which is 10 miles away, with all amenities and services and transport links.

# Kitchen / Utility Kitchen

















## Lounge, Dining Area & Hallway

















### **Shower Room**





## Bedroom 1







#### Bedroom 2







# Bedroom 3







# <u>Stairs & Landing</u>





#### **Bathroom**





## Bedroom 4







## Bedroom 5





## <u>Views</u>





#### External - Front





## External - Rear









#### **Measurements**

Kitchen - 4.00m x 3.72m Utility/Kitchen - 3.11m x 2.74m Rear Entrance Hall - 3.30m x 1.15m Lounge - 3.98m x 3.88m Dining Room - 2.79m x 2.73m Hallway - 4.26m x 5.38m Shower Room - 2.56m x 2.00m Landing - 3.28m x 3.97m Bathroom - 1.39m x 2.48m Bedroom 1 - 3.57m x 2.99m Bedroom 2 - 2.59m x 3.90 Bedroom 3 - 2.97m x 5.07m Bedroom 4 - 5.07m x 4.19m Bedroom 5 - 3.99m x 2.57m

#### **Additional Information**

Home Report available Viewing is strictly by appointm