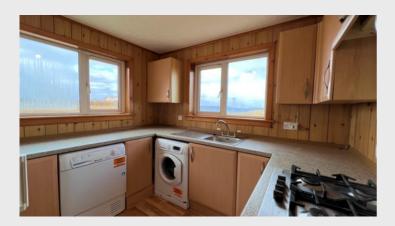

kitchen area, kitchen, lounge, dining room, shower room and two double bedrooms. First floor comprises three additional bedrooms and bathroom. The property benefits from heating via external combination boiler and uPVC throughout with timber framed velux skylights on the first floor.

Externally the property benefits from spacious garden ground to the front with mature shrubs and plants. To the rear there is a drying area and ample space for multiple vehicles or ideal for outdoor entertainment during the summer months. There is a local primary school and shop in the village of Knock which is a short drive from Broker, and a regular bus service into the main town of Stornoway, which is 10 miles away, with all amenities and services and transport links.

# Kitchen / Utility Kitchen

















## Lounge, Dining Area & Hallway

















### **Shower Room**





## Bedroom 1







#### Bedroom 2







# Bedroom 3







# <u>Stairs & Landing</u>





#### **Bathroom**





## Bedroom 4







## Bedroom 5





## <u>Views</u>





#### External - Front





## External - Rear









#### **Measurements**

Kitchen - 4.00m x 3.72m Utility/Kitchen - 3.11m x 2.74m Rear Entrance Hall - 3.30m x 1.15m Lounge - 3.98m x 3.88m Dining Room - 2.79m x 2.73m Hallway - 4.26m x 5.38m Shower Room - 2.56m x 2.00m Landing - 3.28m x 3.97m Bathroom - 1.39m x 2.48m Bedroom 1 - 3.57m x 2.99m Bedroom 2 - 2.59m x 3.90 Bedroom 3 - 2.97m x 5.07m Bedroom 4 - 5.07m x 4.19m Bedroom 5 - 3.99m x 2.57m

#### **Additional Information**

Home Report available Viewing is strictly by appointment on