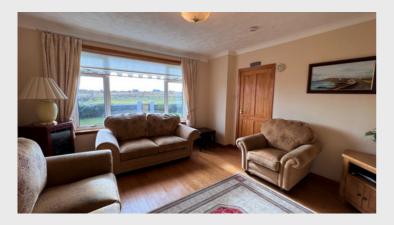

ower room and two double bedrooms. First floor comprises three additional bedrooms and bathroom. The property benefits from heating via external combination boiler and uPVC throughout with timber framed velux skylights on the first floor.

Externally the property benefits from spacious garden ground to the front with mature shrubs and plants. To the rear there is a drying area and ample space for multiple vehicles or ideal for outdoor entertainment during the summer months. There is a local primary school and shop in the village of Knock which is a short drive from Broker, and a regular bus service into the main town of Stornoway, which is 10 miles away, with all amenities and services and transport links.

# Kitchen / Utility Kitchen

















## Lounge, Dining Area & Hallway

















### **Shower Room**





## Bedroom 1







#### Bedroom 2







# Bedroom 3







# <u>Stairs & Landing</u>





#### **Bathroom**





## Bedroom 4







## Bedroom 5





## <u>Views</u>





#### External - Front





## External - Rear









#### **Measurements**

Kitchen - 4.00m x 3.72m Utility/Kitchen - 3.11m x 2.74m Rear Entrance Hall - 3.30m x 1.15m Lounge - 3.98m x 3.88m Dining Room - 2.79m x 2.73m Hallway - 4.26m x 5.38m Shower Room - 2.56m x 2.00m Landing - 3.28m x 3.97m Bathroom - 1.39m x 2.48m Bedroom 1 - 3.57m x 2.99m Bedroom 2 - 2.59m x 3.90 Bedroom 3 - 2.97m x 5.07m Bedroom 4 - 5.07m x 4.19m Bedroom 5 - 3.99m x 2.57m

#### **Additional Information**

Home Report available Viewing is strictly by appointment only Internal Area: 148m<sup>2</sup> EPC Rating: