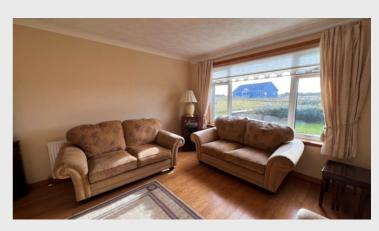

er room and two double bedrooms. First floor comprises three additional bedrooms and bathroom. The property benefits from heating via external combination boiler and uPVC throughout with timber framed velux skylights on the first floor.

Externally the property benefits from spacious garden ground to the front with mature shrubs and plants. To the rear there is a drying area and ample space for multiple vehicles or ideal for outdoor entertainment during the summer months. There is a local primary school and shop in the village of Knock which is a short drive from Broker, and a regular bus service into the main town of Stornoway, which is 10 miles away, with all amenities and services and transport links.

# Kitchen / Utility Kitchen

















## Lounge, Dining Area & Hallway

















### **Shower Room**





## Bedroom 1







#### Bedroom 2







# Bedroom 3







# <u>Stairs & Landing</u>





#### **Bathroom**





## Bedroom 4







## Bedroom 5





## <u>Views</u>





#### External - Front





## External - Rear









#### **Measurements**

Kitchen - 4.00m x 3.72m Utility/Kitchen - 3.11m x 2.74m Rear Entrance Hall - 3.30m x 1.15m Lounge - 3.98m x 3.88m Dining Room - 2.79m x 2.73m Hallway - 4.26m x 5.38m Shower Room - 2.56m x 2.00m Landing - 3.28m x 3.97m Bathroom - 1.39m x 2.48m Bedroom 1 - 3.57m x 2.99m Bedroom 2 - 2.59m x 3.90 Bedroom 3 - 2.97m x 5.07m Bedroom 4 - 5.07m x 4.19m Bedroom 5 - 3.99m x 2.57m

#### **Additional Information**

Home Report available Viewing is strictly by appointment only Internal Area: 148m<sup>2</sup> EPC Rating: B