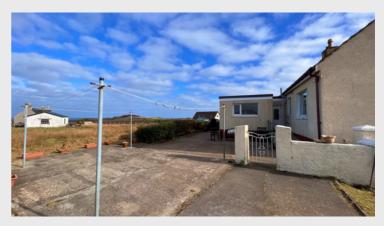

#### External - Front

## External - Rear

Externally the property benefits from spacious garden ground to the front with mature shrubs and plants. To the rear there is a drying area and ample space for multiple vehicles or ideal for outdoor entertainment during the summer months. There is a local primary school and shop in the village of Knock which is a short drive from Broker, and a regular bus service into the main town of Stornoway, which is 10 miles away, with all amenities and services and transport links.