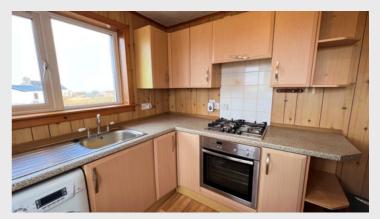

hen area, kitchen, lounge, dining room, shower room and two double bedrooms. First floor comprises three additional bedrooms and bathroom. The property benefits from heating via external combination boiler and uPVC throughout with timber framed velux skylights on the first floor.

Externally the property benefits from spacious garden ground to the front with mature shrubs and plants. To the rear there is a drying area and ample space for multiple vehicles or ideal for outdoor entertainment during the summer months. There is a local primary school and shop in the village of Knock which is a short drive from Broker, and a regular bus service into the main town of Stornoway, which is 10 miles away, with all amenities and services and transport links.

# Kitchen / Utility Kitchen

















## Lounge, Dining Area & Hallway

















### **Shower Room**





## Bedroom 1







#### Bedroom 2







# Bedroom 3







# <u>Stairs & Landing</u>





#### **Bathroom**





## Bedroom 4







## Bedroom 5





## <u>Views</u>





#### External - Front





## External - Rear









#### **Measurements**

Kitchen - 4.00m x 3.72m Utility/Kitchen - 3.11m x 2.74m Rear Entrance Hall - 3.30m x 1.15m Lounge - 3.98m x 3.88m Dining Room - 2.79m x 2.73m Hallway - 4.26m x 5.38m Shower Room - 2.56m x 2.00m Landing - 3.28m x 3.97m Bathroom - 1.39m x 2.48m Bedroom 1 - 3.57m x 2.99m Bedroom 2 - 2.59m x 3.90 Bedroom 3 - 2.97m x 5.07m Bedroom 4 - 5.07m x 4.19m Bedroom 5 - 3.99m x 2.57m

#### **Additional Information**

Home Report available Viewing is strictly by appointment only I