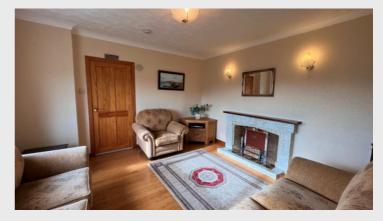

shower room and two double bedrooms. First floor comprises three additional bedrooms and bathroom. The property benefits from heating via external combination boiler and uPVC throughout with timber framed velux skylights on the first floor.

Externally the property benefits from spacious garden ground to the front with mature shrubs and plants. To the rear there is a drying area and ample space for multiple vehicles or ideal for outdoor entertainment during the summer months. There is a local primary school and shop in the village of Knock which is a short drive from Broker, and a regular bus service into the main town of Stornoway, which is 10 miles away, with all amenities and services and transport links.

# Kitchen / Utility Kitchen

















## Lounge, Dining Area & Hallway

















### **Shower Room**





## Bedroom 1







#### Bedroom 2







# Bedroom 3







# <u>Stairs & Landing</u>





#### **Bathroom**





## Bedroom 4







## Bedroom 5





## <u>Views</u>





#### External - Front





## External - Rear









#### **Measurements**

Kitchen - 4.00m x 3.72m Utility/Kitchen - 3.11m x 2.74m Rear Entrance Hall - 3.30m x 1.15m Lounge - 3.98m x 3.88m Dining Room - 2.79m x 2.73m Hallway - 4.26m x 5.38m Shower Room - 2.56m x 2.00m Landing - 3.28m x 3.97m Bathroom - 1.39m x 2.48m Bedroom 1 - 3.57m x 2.99m Bedroom 2 - 2.59m x 3.90 Bedroom 3 - 2.97m x 5.07m Bedroom 4 - 5.07m x 4.19m Bedroom 5 - 3.99m x 2.57m

#### **Additional Information**

Home Report available Viewing is strictly by appointment only Internal Area: 148m<sup>2</sup> EPC Ratin