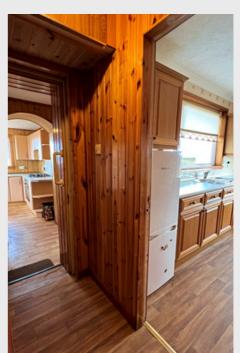

n area, kitchen, lounge, dining room, shower room and two double bedrooms. First floor comprises three additional bedrooms and bathroom. The property benefits from heating via external combination boiler and uPVC throughout with timber framed velux skylights on the first floor.

Externally the property benefits from spacious garden ground to the front with mature shrubs and plants. To the rear there is a drying area and ample space for multiple vehicles or ideal for outdoor entertainment during the summer months. There is a local primary school and shop in the village of Knock which is a short drive from Broker, and a regular bus service into the main town of Stornoway, which is 10 miles away, with all amenities and services and transport links.

# Kitchen / Utility Kitchen

















## Lounge, Dining Area & Hallway

















### **Shower Room**





## Bedroom 1







#### Bedroom 2







# Bedroom 3







# <u>Stairs & Landing</u>





#### **Bathroom**





## Bedroom 4







## Bedroom 5





## <u>Views</u>





#### External - Front





## External - Rear









#### **Measurements**

Kitchen - 4.00m x 3.72m Utility/Kitchen - 3.11m x 2.74m Rear Entrance Hall - 3.30m x 1.15m Lounge - 3.98m x 3.88m Dining Room - 2.79m x 2.73m Hallway - 4.26m x 5.38m Shower Room - 2.56m x 2.00m Landing - 3.28m x 3.97m Bathroom - 1.39m x 2.48m Bedroom 1 - 3.57m x 2.99m Bedroom 2 - 2.59m x 3.90 Bedroom 3 - 2.97m x 5.07m Bedroom 4 - 5.07m x 4.19m Bedroom 5 - 3.99m x 2.57m

#### **Additional Information**

Home Report available Viewing is strictly by appointment only Int