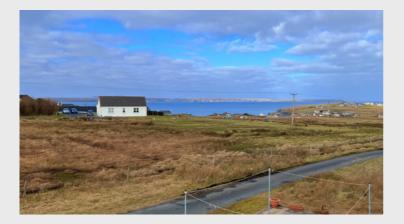

x skylights on the first floor.

Externally the property benefits from spacious garden ground to the front with mature shrubs and plants. To the rear there is a drying area and ample space for multiple vehicles or ideal for outdoor entertainment during the summer months. There is a local primary school and shop in the village of Knock which is a short drive from Broker, and a regular bus service into the main town of Stornoway, which is 10 miles away, with all amenities and services and transport links.

# Kitchen / Utility Kitchen

















## Lounge, Dining Area & Hallway

















### **Shower Room**





## Bedroom 1







#### Bedroom 2







# Bedroom 3







# <u>Stairs & Landing</u>





#### **Bathroom**





## Bedroom 4







## Bedroom 5





## <u>Views</u>





#### External - Front





## External - Rear









#### **Measurements**

Kitchen - 4.00m x 3.72m Utility/Kitchen - 3.11m x 2.74m Rear Entrance Hall - 3.30m x 1.15m Lounge - 3.98m x 3.88m Dining Room - 2.79m x 2.73m Hallway - 4.26m x 5.38m Shower Room - 2.56m x 2.00m Landing - 3.28m x 3.97m Bathroom - 1.39m x 2.48m Bedroom 1 - 3.57m x 2.99m Bedroom 2 - 2.59m x 3.90 Bedroom 3 - 2.97m x 5.07m Bedroom 4 - 5.07m x 4.19m Bedroom 5 - 3.99m x 2.57m

#### **Additional Information**

Home Report available Viewing is strictly by appointment only Internal Area: 148m<sup>2</sup> EPC Rating: Band E Council Tax Band: Band D

#### <u>Floor Plan</u>



The foregoing particulars of sale are to be used as a guide only. No details are guaranteed and all measurements are approximate and are intended f