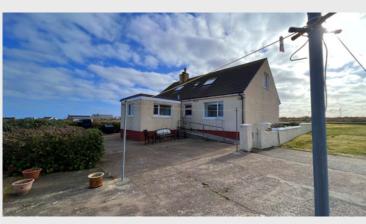

#### External - Front

## External - Rear

Externally the property benefits from spacious garden ground to the front with mature shrubs and plants. To the rear there is a drying area and ample space for multiple vehicles or ideal for outdoor entertainment during the summer months. There is a local primary school and shop in the village of Knock which is a short drive from Broker, and a regular bus service into the main town of Stornoway, which is 10 miles away, with all amenities and services and transport links.