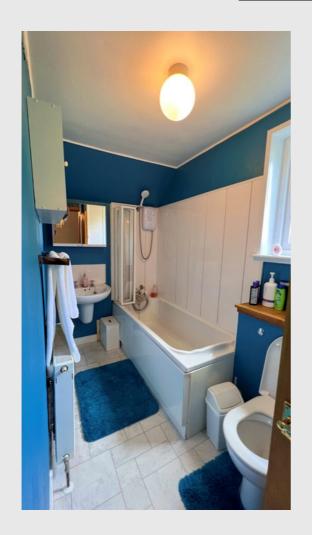

ed on the outskirts of Stornoway Town Centre.

Accommodation comprises cosy lounge with multi-fuel stove, a recently refurbished kitchen with integrated appliances, three bedrooms and a bathroom. The property benefits from heating by way of back boiler in the lounge and further benefits from uPVC throughout. Externally there is a driveway and substantial garden ground surrounding the property. There is a private decking area to the front ideal for outdoor entertainment.

This would be an excellent opportunity for a first time buyer. The quiet cul-de-sac is located a short drive away from the town centre with all amenities and services

Lounge & Kitchen





















#### **Front Entrance**

# <u>Hallway</u>







### **Bedroom 1**







## **Stairs & Landing**



## **Bathroom**





### **Bedroom 2**









## **Bedroom 3**







# **Garden & Views**















#### **Measurements**

Lounge - 3.52m x 2.95m

Kitchen - 4.85m x 2.95m

Hallway - 5.31m x 1.43m

Entrance Porch - 0.90m x 1.79m

Bedroom 1 - 2.80m x 2.36m

Bedroom 2 - 2.98m x 3.14m

Bedroom 3 - 2.66m x 2.52m

Bathroom - 2.91m x 1.49m

#### **Additional Information**

Home Report available
Viewing is strictly by appointment only

Internal Area: 74m<sup>2</sup>

Council Tax Band: B

**EPC Rating: Band E** 

#### Floor Plan



The foregoing particulars of sale are to be used as a guide only. No details are guaranteed and all measurements are approximate and are intended for general guidance only. We have not tested any services, equipment or appliances in the property and we advise prospective purchase