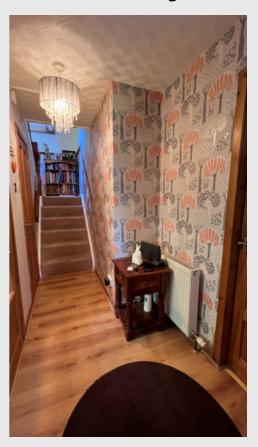

s modern, naturally bright three bedroom family home conveniently located on the outskirts of Stornoway Town Centre.

Accommodation comprises cosy lounge with multi-fuel stove, a recently refurbished kitchen with integrated appliances, three bedrooms and a bathroom. The property benefits from heating by way of back boiler in the lounge and further benefits from uPVC throughout. Externally there is a driveway and substantial garden ground surrounding the property. There is a private decking area to the front ideal for outdoor entertainment.

This would be an excellent opportunity for a first time buyer. The quiet cul-de-sac is located a short drive away from the town centre with all amenities and services

Lounge & Kitchen





















#### **Front Entrance**

# <u>Hallway</u>







### **Bedroom 1**







## **Stairs & Landing**



## **Bathroom**





### **Bedroom 2**









## **Bedroom 3**







# **Garden & Views**















#### **Measurements**

Lounge - 3.52m x 2.95m

Kitchen - 4.85m x 2.95m

Hallway - 5.31m x 1.43m

Entrance Porch - 0.90m x 1.79m

Bedroom 1 - 2.80m x 2.36m

Bedroom 2 - 2.98m x 3.14m

Bedroom 3 - 2.66m x 2.52m

Bathroom - 2.91m x 1.49m

#### **Additional Information**

Home Report available
Viewing is strictly by appointment only

Internal Area: 74m<sup>2</sup>

Council Tax Band: B

**EPC Rating: Band E** 

#### Floor Plan



The foregoing particulars of sale are to be used as a guide only. No details are guaranteed and all measurements are approximate and are intended for general guidance only. We have not tested any services, equ