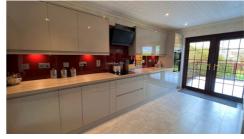

Accommodation comprises cosy lounge with multi-fuel stove, a recently refurbished kitchen with integrated appliances, three bedrooms and a bathroom. The property benefits from heating by way of back boiler in the lounge and further benefits from uPVC throughout. Externally there is a driveway and substantial garden ground surrounding the property. There is a private decking area to the front ideal for outdoor entertainment.

This would be an excellent opportunity for a first time buyer. The quiet cul-de-sac is located a short drive away from the town centre with all amenities and services

Lounge & Kitchen