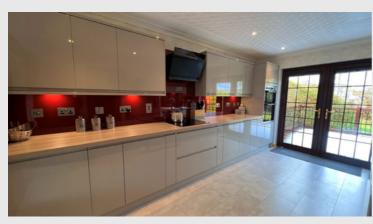

Accommodation comprises cosy lounge with multi-fuel stove, a recently refurbished kitchen with integrated appliances, three bedrooms and a bathroom. The property benefits from heating by way of back boiler in the lounge and further benefits from uPVC throughout. Externally there is a driveway and substantial garden ground surrounding the property. There is a private decking area to the front ideal for outdoor entertainment.