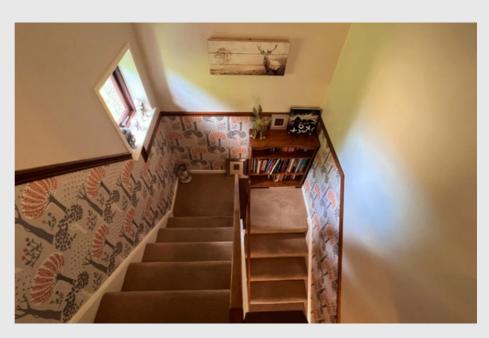

conveniently located on the outskirts of Stornoway Town Centre.

Accommodation comprises cosy lounge with multi-fuel stove, a recently refurbished kitchen with integrated appliances, three bedrooms and a bathroom. The property benefits from heating by way of back boiler in the lounge and further benefits from uPVC throughout. Externally there is a driveway and substantial garden ground surrounding the property. There is a private decking area to the front ideal for outdoor entertainment.

This would be an excellent opportunity for a first time buyer. The quiet cul-de-sac is located a short drive away from the town centre with all amenities and services

Lounge & Kitchen





















#### **Front Entrance**

# <u>Hallway</u>







### **Bedroom 1**







## **Stairs & Landing**



## **Bathroom**





### **Bedroom 2**









## **Bedroom 3**







# **Garden & Views**















#### **Measurements**

Lounge - 3.52m x 2.95m

Kitchen - 4.85m x 2.95m

Hallway - 5.31m x 1.43m

Entrance Porch - 0.90m x 1.79m

Bedroom 1 - 2.80m x 2.36m

Bedroom 2 - 2.98m x 3.14m

Bedroom 3 - 2.66m x 2.52m

Bathroom - 2.91m x 1.49m

#### **Additional Information**

Home Report available
Viewing is strictly by appointment only

Internal Area: 74m<sup>2</sup>

Council Tax Band: B

**EPC Rating: Band E** 

#### Floor Plan



The foregoing particulars of sale are to be used as a guide only. No details are guaranteed and all measurements are approximate and are intended for general guidance only. We have not tested any services, equipment or appliances in the property and we advise p