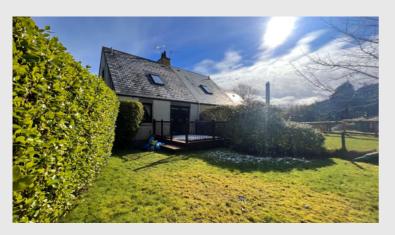

ounge with multi-fuel stove, a recently refurbished kitchen with integrated appliances, three bedrooms and a bathroom. The property benefits from heating by way of back boiler in the lounge and further benefits from uPVC throughout. Externally there is a driveway and substantial garden ground surrounding the property. There is a private decking area to the front ideal for outdoor entertainment.

This would be an excellent opportunity for a first time buyer. The quiet cul-de-sac is located a short drive away from the town centre with all amenities and services

Lounge & Kitchen





















#### **Front Entrance**

# <u>Hallway</u>







### **Bedroom 1**







## **Stairs & Landing**



## **Bathroom**





### **Bedroom 2**









## **Bedroom 3**







# **Garden & Views**















#### **Measurements**

Lounge - 3.52m x 2.95m

Kitchen - 4.85m x 2.95m

Hallway - 5.31m x 1.43m

Entrance Porch - 0.90m x 1.79m

Bedroom 1 - 2.80m x 2.36m

Bedroom 2 - 2.98m x 3.14m

Bedroom 3 - 2.66m x 2.52m

Bathroom - 2.91m x 1.49m

#### **Additional Information**

Home Report available
Viewing is strictly by appointment only

Internal Area: 74m<sup>2</sup>

Council Tax Band: B

**EPC Rating: Band E** 

#### Floor Plan



The foregoing particulars of sale are to be used as a guide only. No details are guaranteed and all measurements are approximate and are intended for general guidance only. We have not tested any services, equipment or appliances in the property and we advise prospective purchasers to commission their own survey or service reports before finalising their