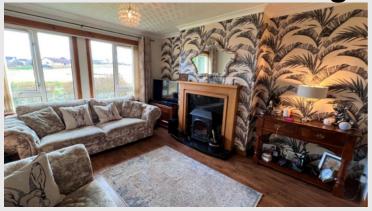

Accommodation comprises cosy lounge with multi-fuel stove, a recently refurbished kitchen with integrated appliances, three bedrooms and a bathroom. The property benefits from heating by way of back boiler in the lounge and further benefits from uPVC throughout. Externally there is a driveway and substantial garden ground surrounding the property. There is a private decking area to the front ideal for outdoor entertainment.

This would be an excellent opportunity for a first time buyer. The quiet cul-de-sac is located a short drive away from the town centre with all amenities and services

Lounge & Kitchen