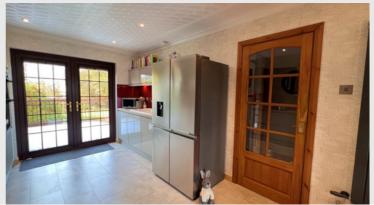

he market in immaculate, walk-in condition is this modern, naturally bright three bedroom family home conveniently located on the outskirts of Stornoway Town Centre.

Accommodation comprises cosy lounge with multi-fuel stove, a recently refurbished kitchen with integrated appliances, three bedrooms and a bathroom. The property benefits from heating by way of back boiler in the lounge and further benefits from uPVC throughout. Externally there is a driveway and substantial garden ground surrounding the property. There is a private decking area to the front ideal for outdoor entertainment.

This would be an excellent opportunity for a first time buyer. The quiet cul-de-sac is located a short drive away from the town centre with all amenities and services

Lounge & Kitchen





















#### **Front Entrance**

# <u>Hallway</u>







### **Bedroom 1**







## **Stairs & Landing**



## **Bathroom**





### **Bedroom 2**









## **Bedroom 3**







# **Garden & Views**















#### **Measurements**

Lounge - 3.52m x 2.95m

Kitchen - 4.85m x 2.95m

Hallway - 5.31m x 1.43m

Entrance Porch - 0.90m x 1.79m

Bedroom 1 - 2.80m x 2.36m

Bedroom 2 - 2.98m x 3.14m

Bedroom 3 - 2.66m x 2.52m

Bathroom - 2.91m x 1.49m

#### **Additional Information**

Home Report available
Viewing is strictly by appointment only

Internal Area: 74m<sup>2</sup>

Council Tax Band: B

**EPC Rating: Band E** 

#### Floor Plan



The foregoing particulars of sale are to be used as a guide only. No details are guaranteed and all measurements are approximate and are intended for general gu