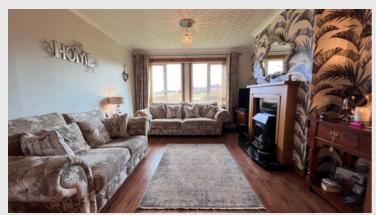

Accommodation comprises cosy lounge with multi-fuel stove, a recently refurbished kitchen with integrated appliances, three bedrooms and a bathroom. The property benefits from heating by way of back boiler in the lounge and further benefits from uPVC throughout. Externally there is a driveway and substantial garden ground surrounding the property. There is a private decking area to the front ideal for outdoor entertainment.

This would be an excellent opportunity for a first time buyer. The quiet cul-de-sac is located a short drive away from the town centre with all amenities and services

Lounge & Kitchen