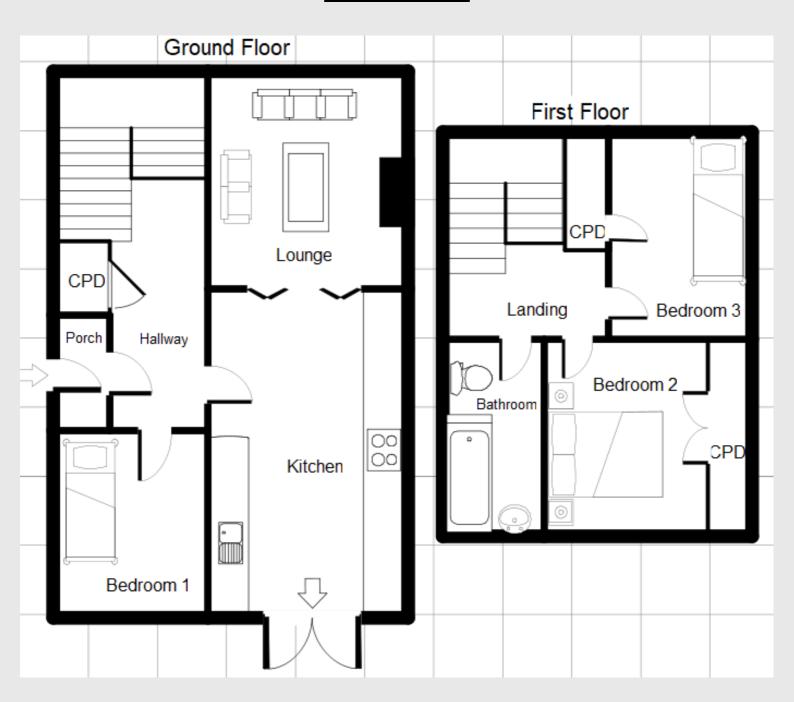

#### Floor Plan

The foregoing particulars of sale are to be used as a guide only. No details are guaranteed and all measurements are approximate and are intended for general guidance only. We have not tested any services, equipment or appliances in the property and we advise prospective purchasers to commission their own survey or service reports before finalising their offer to purchase.

#### **Measurements**

Lounge - 3.52m x 2.95m

Kitchen - 4.85m x 2.95m

Hallway - 5.31m x 1.43m

Entrance Porch - 0.90m x 1.79m

Bedroom 1 - 2.80m x 2.36m

Bedroom 2 - 2.98m x 3.14m

Bedroom 3 - 2.66m x 2.52m

Bathroom - 2.91m x 1.49m