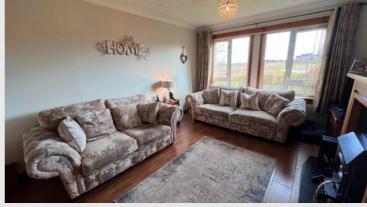

Accommodation comprises cosy lounge with multi-fuel stove, a recently refurbished kitchen with integrated appliances, three bedrooms and a bathroom. The property benefits from heating by way of back boiler in the lounge and further benefits from uPVC throughout. Externally there is a driveway and substantial garden ground surrounding the property. There is a private decking area to the front ideal for outdoor entertainment.

This would be an excellent opportunity for a first time buyer. The quiet cul-de-sac is located a short drive away from the town centre with all amenities and services

Lounge & Kitchen