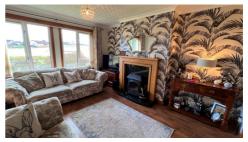

Accommodation comprises cosy lounge with multi-fuel stove, a recently refurbished kitchen with integrated appliances, three bedrooms and a bathroom. The property benefits from heating by way of back boiler in the lounge and further benefits from uPVC throughout. Externally there is a driveway and substantial garden ground surrounding the property. There is a private decking area to the front ideal for outdoor entertainment.